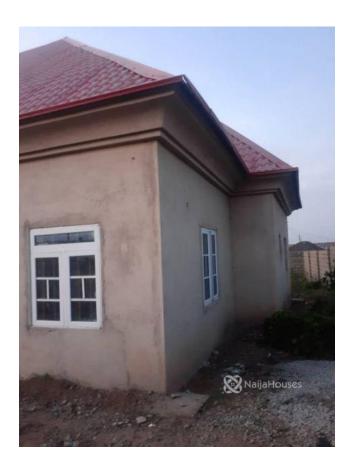

# **Property Details**

Status Active

Price/Sq Ft ₩

1075 days

Type **Bungallow** 

Built

Fantastically built 3 bedroom bungalow (Shell)

#### Features

No Records Found

P0955524249 Property ID: For Sale Category: Market Status: Active 15000000 Listed Price: Year Built: Property Size: Sq m Building Size: Sq m Lot Size: Sq m Price per Sq. Meter: Bedroom: 3 Bathroom: 3 Toilets: Parking: Service Fee: Other Fee: Tax Per Annum: Insurance Per Annum: HOA Per Annum: