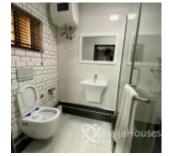

# Property Summary

Features

No Records Found

| Property ID:         | P4785898047 |  |
|----------------------|-------------|--|
| Category:            | Short Let   |  |
| Market Status:       | Expired     |  |
| Listed Price:        | 65000000    |  |
| Year Built:          |             |  |
| Property Size:       | Sq m        |  |
| Building Size:       | Sq m        |  |
| Lot Size:            | Sq m        |  |
| Price per Sq. Meter: |             |  |
| Bedroom:             | 1           |  |
| Bathroom:            | 1           |  |
| Toilets:             | 1           |  |
| Parking:             |             |  |
| Service Fee:         |             |  |
| Other Fee:           |             |  |
| Tax Per Annum:       |             |  |
| Insurance Per Annum: |             |  |
| HOA Per Annum:       |             |  |

## **Property Photos**