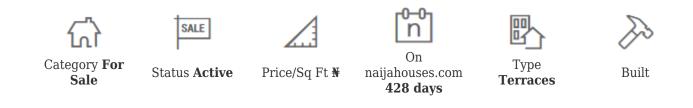

# **Property Summary**

Features

No Records Found

| Property ID:         | P8907937503 |  |
|----------------------|-------------|--|
| Category:            | For Sale    |  |
| Market Status:       | Active      |  |
| Listed Price:        | 550000000   |  |
| Year Built:          |             |  |
| Property Size:       | Sq m        |  |
| Building Size:       | Sq m        |  |
| Lot Size:            | Sq m        |  |
| Price per Sq. Meter: |             |  |
| Bedroom:             | 5           |  |
| Bathroom:            |             |  |
| Toilets:             |             |  |
| Parking:             |             |  |
| Service Fee:         |             |  |
| Other Fee:           |             |  |
| Tax Per Annum:       |             |  |
| Insurance Per Annum: |             |  |
| HOA Per Annum:       |             |  |