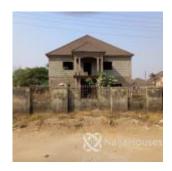

#### **Property Details**

Status Active

Price/Sq Ft ₩

naijahouses.com 938 days

Type **Duplex** 

Built

A 4 Bedroom Fully Detached Carcass for sale in Apo, Wuba District at 65 million Naira, Slightly Negotiable.

#### **Property Summary**

No Records Found

P4528295353 Property ID: Category: For Sale Market Status: Active 65000000 Listed Price: Year Built: Property Size: Sq m Building Size: Sq m Lot Size: Sq m Price per Sq. Meter: Bedroom: 4 Bathroom: 5 Toilets: 5 Parking: Service Fee: Other Fee: Tax Per Annum: Insurance Per Annum: HOA Per Annum:

## **Property Photos**