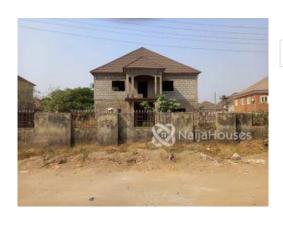

#### **Property Details**

Status Active

Price/Sq Ft ₩

naijahouses.com 938 days

Type **Duplex** 

Built

A 4 Bedroom Fully Detached Carcass for sale in Apo, Wuba District at 65 million Naira, Slightly Negotiable.

#### **Property Summary**

No Records Found

P4528295353 Property ID: Category: For Sale Market Status: Active 65000000 Listed Price: Year Built: Property Size: Sq m Building Size: Sq m Lot Size: Sq m Price per Sq. Meter: Bedroom: 4 Bathroom: 5 Toilets: 5 Parking: Service Fee: Other Fee: Tax Per Annum: Insurance Per Annum: HOA Per Annum:

## **Property Photos**