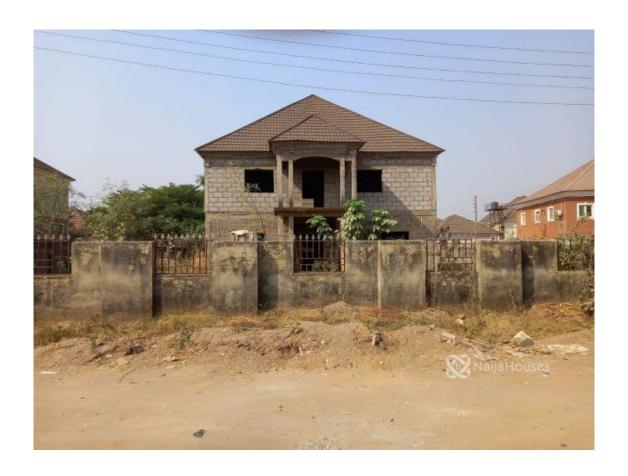

#### **Property Details**

Status Active

Price/Sq Ft ₩

naijahouses.com 938 days

Type **Duplex** 

Built

A 4 Bedroom Fully Detached Carcass for sale in Apo, Wuba District at 65 million Naira, Slightly Negotiable.

#### **Property Summary**

No Records Found

P4528295353 Property ID: Category: For Sale Market Status: Active 65000000 Listed Price: Year Built: Property Size: Sq m Building Size: Sq m Lot Size: Sq m Price per Sq. Meter: Bedroom: 4 Bathroom: 5 Toilets: 5 Parking: Service Fee: Other Fee: Tax Per Annum: Insurance Per Annum: HOA Per Annum:

## **Property Photos**