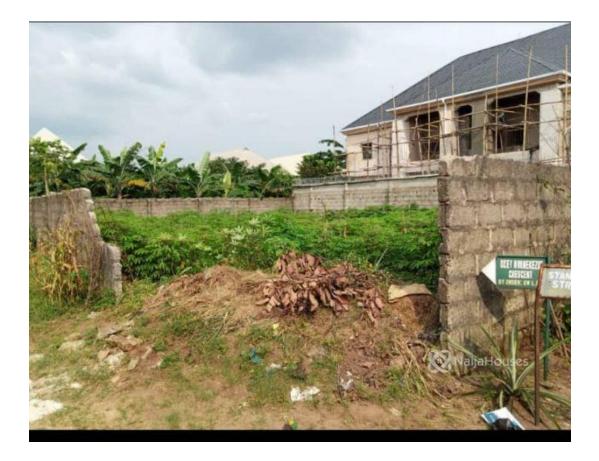

## **Property Details**

fenced land Measuring 370.215sqm at World Bank , Owerri Land Title : Federal Allocation

×