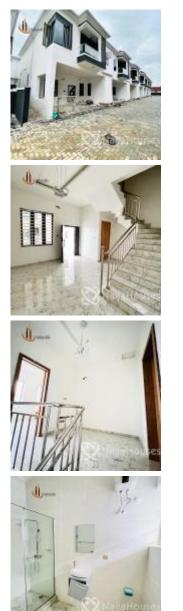

## **Property Details**

SALE

4bedrooms And 2bedrooms Terrace Duplex.

×

Type

Built 2022

Sale

Status Active

## **Property Summary**

Features

No Records Found

| Property ID:         | P6799225673 |
|----------------------|-------------|
| Category:            | For Sale    |
| Market Status:       | Active      |
| Listed Price:        | 60000000    |
| Year Built:          | 2022        |
| Property Size:       | Sq m        |
| Building Size:       | Sq m        |
| Lot Size:            | Sq m        |
| Price per Sq. Meter: |             |
| Bedroom:             | 4           |
| Bathroom:            | 4           |
| Toilets:             | 5           |
| Parking:             | 2           |
| Service Fee:         |             |
| Other Fee:           |             |
| Tax Per Annum:       |             |
| Insurance Per Annum: |             |
| HOA Per Annum:       |             |

## **Property Photos**