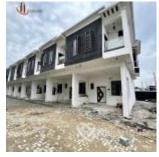

## **Property Details**

SALE

4bedrooms And 2bedrooms Terrace Duplex.

×

Type

Built 2022

Sale

Status Active

## **Property Summary**

Features

No Records Found

| Property ID:         | P6799225673 |
|----------------------|-------------|
| Category:            | For Sale    |
| Market Status:       | Active      |
| Listed Price:        | 60000000    |
| Year Built:          | 2022        |
| Property Size:       | Sq m        |
| Building Size:       | Sq m        |
| Lot Size:            | Sq m        |
| Price per Sq. Meter: |             |
| Bedroom:             | 4           |
| Bathroom:            | 4           |
| Toilets:             | 5           |
| Parking:             | 2           |
| Service Fee:         |             |
| Other Fee:           |             |
| Tax Per Annum:       |             |
| Insurance Per Annum: |             |
| HOA Per Annum:       |             |

## **Property Photos**