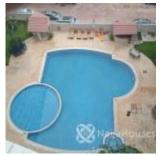

#### **Property Details**

Status Active

Price/Sq Ft ₩

Type **Flats** / **Apartments** 

Built

Luxury 4bedroom service and fully furnished flat with bq, air conditioning, , sound proof sliding doors, smoke detector in living room and kitchen. Top notch fittings and fixtures, large living room with dinning area, fitted kitchen with pantry, electric and gas cookers with heat extract, microwave, oven, washing machine, fridge in the kitchen, swimming pool, Gymnastics, 24 hour Security service and 24 hours electricity/generator, tennis courts Location: Wemabod Tower along Alexander road Ikoyi. Rent without furnitures: N15m per annum Rent with furnitures: N 18m per annum

# **Property Photos**