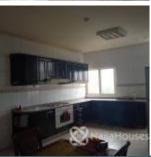

#### **Property Details**

Status Active

Price/Sq Ft ₩

Type **Flats** / **Apartments** 

Built

Luxury 4bedroom service and fully furnished flat with bq, air conditioning, , sound proof sliding doors, smoke detector in living room and kitchen. Top notch fittings and fixtures, large living room with dinning area, fitted kitchen with pantry, electric and gas cookers with heat extract, microwave, oven, washing machine, fridge in the kitchen, swimming pool, Gymnastics, 24 hour Security service and 24 hours electricity/generator, tennis courts Location: Wemabod Tower along Alexander road Ikoyi. Rent without furnitures: N15m per annum Rent with furnitures: N 18m per annum

# **Property Photos**