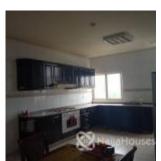

#### **Property Details**

Status Active

Price/Sq Ft ₩

Type **Flats** / **Apartments** 

Built

Luxury 4bedroom service and fully furnished flat with bq, air conditioning, , sound proof sliding doors, smoke detector in living room and kitchen. Top notch fittings and fixtures, large living room with dinning area, fitted kitchen with pantry, electric and gas cookers with heat extract, microwave, oven, washing machine, fridge in the kitchen, swimming pool, Gymnastics, 24 hour Security service and 24 hours electricity/generator, tennis courts Location: Wemabod Tower along Alexander road Ikoyi. Rent without furnitures: N15m per annum Rent with furnitures: N 18m per annum