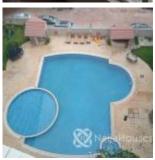

#### **Property Details**

Status Active

Price/Sq Ft ₩

Type **Flats** / **Apartments** 

Built

Luxury 4bedroom service and fully furnished flat with bq, air conditioning, , sound proof sliding doors, smoke detector in living room and kitchen. Top notch fittings and fixtures, large living room with dinning area, fitted kitchen with pantry, electric and gas cookers with heat extract, microwave, oven, washing machine, fridge in the kitchen, swimming pool, Gymnastics, 24 hour Security service and 24 hours electricity/generator, tennis courts Location: Wemabod Tower along Alexander road Ikoyi. Rent without furnitures: N15m per annum Rent with furnitures: N 18m per annum