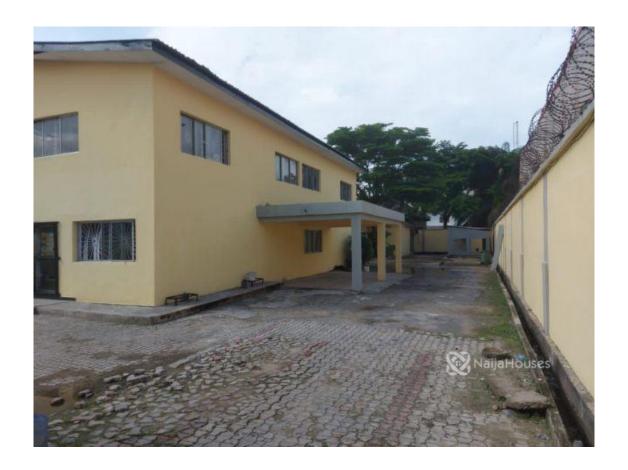

### **Property Details**

Category **For Sale** 

Status **Active** 

Price/Sq Ft ₩

naijahouses.com
136 days

Type **Land** 

Built

Distress Sale: Victoria Island

Size: 1,275 SQM, fully fenced & gated property with a story building.

Location; Victoria Island Lagos State.

Title: Land Certificate (41 years unexpired lease)

Price: 950 Million.

suitable for commercial purposes.

# **Property Photos**