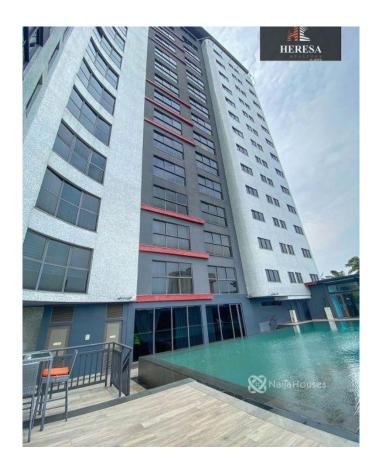

#### **Property Details**

Type **Duplex** 

Sale

Expired

Price/Sq Ft ₩

naijahouses.com 1039 days

Built

VICTORIA ISLAND , LAGOS PRICE: N400M Features: -Rooms En suite -Fully serviced -Elevator -Spa -Gym -Bar -Underground car park -Central Ac -Ocean view -24hrs electricity -24hrs Security -Tiled floor -Wardrobes -Swimming pool -POP ceiling -Fitted Kitchen -Shower -Rooftop bar -Refrigerator -Laundry room -Bathtub -Serene environment

# **Property Summary**

Features

No Records Found

| Property ID:         | P7382844900 |
|----------------------|-------------|
| Category:            | For Sale    |
| Market Status:       | Expired     |
| Listed Price:        | 400000000   |
| Year Built:          |             |
| Property Size:       | Sq m        |
| Building Size:       | Sq m        |
| Lot Size:            | 100Sq m     |
| Price per Sq. Meter: |             |
| Bedroom:             | 4           |
| Bathroom:            |             |
| Toilets:             |             |
| Parking:             |             |
| Service Fee:         |             |
| Other Fee:           |             |
| Tax Per Annum:       |             |
| Insurance Per Annum: |             |
| HOA Per Annum:       |             |
|                      |             |

### **Property Photos**