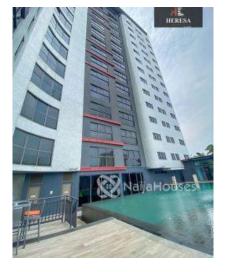

#### **Property Details**

Type **Duplex** 

Sale

Expired

Price/Sq Ft ₩

naijahouses.com 1039 days

Built

VICTORIA ISLAND , LAGOS PRICE: N400M Features: -Rooms En suite -Fully serviced -Elevator -Spa -Gym -Bar -Underground car park -Central Ac -Ocean view -24hrs electricity -24hrs Security -Tiled floor -Wardrobes -Swimming pool -POP ceiling -Fitted Kitchen -Shower -Rooftop bar -Refrigerator -Laundry room -Bathtub -Serene environment

### **Property Photos**