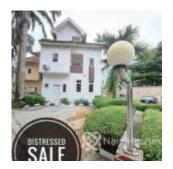

## **Property Details**

Category For Sale

Status Active

Price/Sq Ft ₩

On naijahouses.com **1139 days** 

Type **Duplex** 

Built

DISTRESSED SALE! ORIGINAL PRICE: N200M DISTRESSED PRICE: N120M \*SUPER AFFORDABLE 5 BEDROOM DUPLEX FOR SALE IN VICTORIA ISLAND\* • Located in a Gated Estate • Comes with 24 Hours Power • Easy Access to the Express • Excellent for Low Built Cars like Lamborghinis, Ferraris, etc • Zero Flooding even at the Peak of Rains • Built on 3 Floors in an Elite Neighborhood • 2 Master Bedrooms with Separate Balconies Location: Oniru VI Landmarks: Four Points by Sheraton Hard Rock Cafe D Metal Gold Land Title: C of O Price: 120m ( GREAT DEAL) NOTE: AGENCY FEES APPLIES

# **Property Summary**

USTRESSED SALE

| Property ID:         | P7302273078 |
|----------------------|-------------|
| Category:            | For Sale    |
| Market Status:       | Active      |
| Listed Price:        | 200000000   |
| Year Built:          |             |
| Property Size:       | Sq m        |
| Building Size:       | Sq m        |
| Lot Size:            | Sq m        |
| Price per Sq. Meter: |             |
| Bedroom:             | 5           |
| Bathroom:            |             |
| Toilets:             |             |
| Parking:             |             |
| Service Fee:         |             |
| Other Fee:           |             |
| Tax Per Annum:       |             |
| Insurance Per Annum: |             |
| HOA Per Annum:       |             |

## **Property Photos**