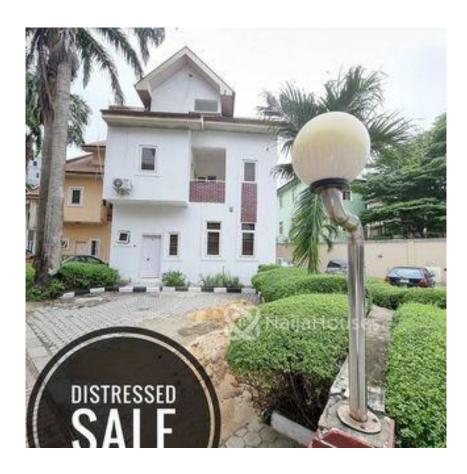

## **Property Details**

Category For Sale

Status Active

Price/Sq Ft ₩

On naijahouses.com **1139 days** 

Type **Duplex** 

Built

DISTRESSED SALE! ORIGINAL PRICE: N200M DISTRESSED PRICE: N120M \*SUPER AFFORDABLE 5 BEDROOM DUPLEX FOR SALE IN VICTORIA ISLAND\* • Located in a Gated Estate • Comes with 24 Hours Power • Easy Access to the Express • Excellent for Low Built Cars like Lamborghinis, Ferraris, etc • Zero Flooding even at the Peak of Rains • Built on 3 Floors in an Elite Neighborhood • 2 Master Bedrooms with Separate Balconies Location: Oniru VI Landmarks: Four Points by Sheraton Hard Rock Cafe D Metal Gold Land Title: C of O Price: 120m ( GREAT DEAL) NOTE: AGENCY FEES APPLIES

# **Property Summary**

USTRESSED SALE

| Property ID:         | P7302273078 |
|----------------------|-------------|
| Category:            | For Sale    |
| Market Status:       | Active      |
| Listed Price:        | 200000000   |
| Year Built:          |             |
| Property Size:       | Sq m        |
| Building Size:       | Sq m        |
| Lot Size:            | Sq m        |
| Price per Sq. Meter: |             |
| Bedroom:             | 5           |
| Bathroom:            |             |
| Toilets:             |             |
| Parking:             |             |
| Service Fee:         |             |
| Other Fee:           |             |
| Tax Per Annum:       |             |
| Insurance Per Annum: |             |
| HOA Per Annum:       |             |

## **Property Photos**