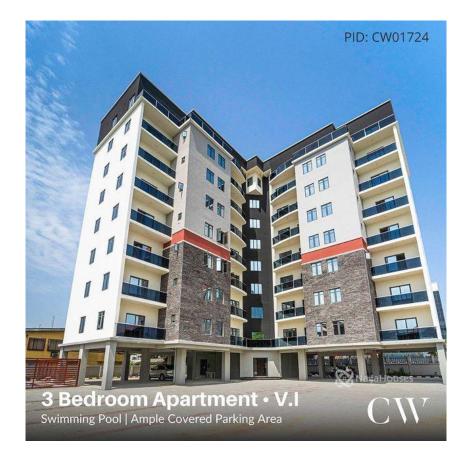

#### **Property Details**

Just listed: 3Bedroom Apartment ( + Swimming Pool, Ample Parking Space). This home gives you more than a view of Victoria Island, it is strategically located to give you easy access to Lagos' biggest commercial district making it a good investment property with a great ROI. It boasts spacious and clean-finished living areas, a fully fitted kitchen and en-suite bathroom, an ample covered parking area and a swimming pool for when you need to unwind after a long day. Property Features: 3 Bedrooms Swimming Pool Walk-in Bath All En-Suite Bedroom Fully Fitted Kitchen Fitted Bathrooms Ample Parking Space Clean Finishing And Many More!

## **Property Summary**

PID: CW01724

| Property ID:         | P5503932807 |
|----------------------|-------------|
| Category:            | For Sale    |
| Market Status:       | Active      |
| Listed Price:        | 130000000   |
| Year Built:          |             |
| Property Size:       | Sq m        |
| Building Size:       | Sq m        |
| Lot Size:            | Sq m        |
| Price per Sq. Meter: |             |
| Bedroom:             | 3           |
| Bathroom:            |             |
| Toilets:             |             |
| Parking:             |             |
| Service Fee:         |             |
| Other Fee:           |             |
| Tax Per Annum:       |             |
| Insurance Per Annum: |             |
| HOA Per Annum:       |             |