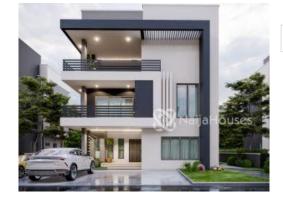

TURES: Pre-wired AC (plug & play) Home Automation 447m<sup>2</sup> net floor area Up to 6 Car Parking Spaces Utility house Home security Box room Dedicated green area Dedicated Laundry Space FACILITIES: Kitchen cabinets made with eco-friendly Turkish wood Bosch kitchen appliances All room wardrobes Power inverter (7. 5kva) A Wireless dock intercom (estate connected) Fire prevention & control system ESTATE FACILITIES Recreation Area. Swimming Pool. Indoor Swimming Pool for Women. Gym. Outdoor Equipment Dedicated Cycling & Jogging Track State of the Art Club house. Pedestrian Walkway Across All Streets CCTV Surveillance & Security. Intercom. Central Gas System. Automated Centralized Sprinkler System. Solar Street lights. Fiber Optics





## **Property Summary**

Features

No Records Found



| Property ID:         | P0682024201 |
|----------------------|-------------|
| Category:            | For Sale    |
| Market Status:       | Expired     |
| Listed Price:        | 345000000   |
| Year Built:          |             |
| Property Size:       | Sq m        |
| Building Size:       | Sq m        |
| Lot Size:            | Sq m        |
| Price per Sq. Meter: |             |
| Bedroom:             | 5           |
| Bathroom:            |             |
| Toilets:             |             |
| Parking:             |             |
| Service Fee:         |             |
| Other Fee:           |             |
| Tax Per Annum:       |             |
| Insurance Per Annum: |             |
| HOA Per Annum:       |             |







## Active Properties Nearby

| Address