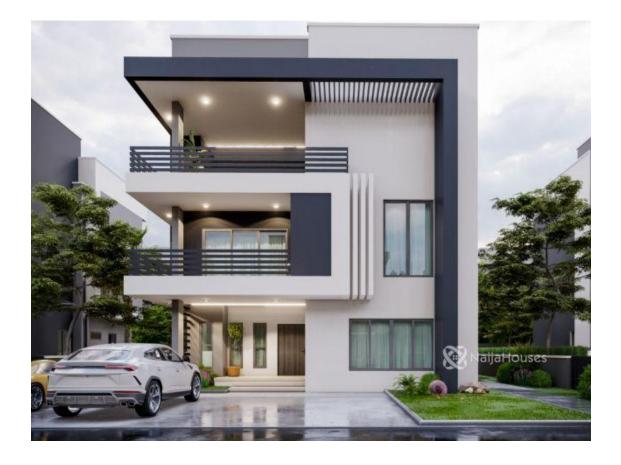

# The Maldives, Gwarinpa, Abuja, Abuja FCT

### The Maldives, Gwarinpa, Abuja, Abuja FCT

### **Property Details**

GENERAL HOME FEATURES: Pre-wired AC (plug & play) Home Automation 447m<sup>2</sup> net floor area Up to 6 Car Parking Spaces Utility house Home security Box room Dedicated green area Dedicated Laundry Space FACILITIES: Kitchen cabinets made with eco-friendly Turkish wood Bosch kitchen appliances All room wardrobes Power inverter (7. 5kva) A Wireless dock intercom (estate connected) Fire prevention & control system ESTATE FACILITIES Recreation Area. Swimming Pool. Indoor Swimming Pool for Women. Gym. Outdoor Equipment Dedicated Cycling & Jogging Track State of the Art Club house. Pedestrian Walkway Across All Streets CCTV Surveillance & Security. Intercom. Central Gas System. Automated Centralized Sprinkler System. Solar Street lights. Fiber Optics