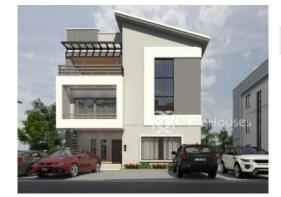

E FEATURES: Pre-wired AC (plug & play) Home Automation 447m<sup>2</sup> net floor area Up to 6 Car Parking Spaces Utility house Home security Box room Dedicated green area Dedicated Laundry Space FACILITIES: Kitchen cabinets made with eco-friendly Turkish wood Bosch kitchen appliances All room wardrobes Power inverter (7. 5kva) A Wireless dock intercom (estate connected) Fire prevention & control system ESTATE FACILITIES Recreation Area. Swimming Pool. Indoor Swimming Pool for Women. Gym. Outdoor Equipment Dedicated Cycling & Jogging Track State of the Art Club house. Pedestrian Walkway Across All Streets CCTV Surveillance & Security. Intercom. Central Gas System. Automated Centralized Sprinkler System. Solar Street lights. Fiber Optics





# Property Summary

Features

No Records Found



| Property ID:         | P4109014203 |
|----------------------|-------------|
| Category:            | For Sale    |
| Market Status:       | Active      |
| Listed Price:        | 243000000   |
| Year Built:          |             |
| Property Size:       | Sq m        |
| Building Size:       | Sq m        |
| Lot Size:            | Sq m        |
| Price per Sq. Meter: |             |
| Bedroom:             | 5           |
| Bathroom:            |             |
| Toilets:             |             |
| Parking:             |             |
| Service Fee:         |             |
| Other Fee:           |             |
| Tax Per Annum:       |             |
| Insurance Per Annum: |             |
| HOA Per Annum:       |             |





## Active Properties Nearby

| No. of<br>Bathroom |