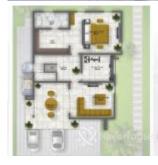

#### **Property Details**

Sale

Status Active

Price/Sq Ft ₩

1081 days

**Homes** 

Built

GENERAL HOME FEATURES: Pre-wired AC (plug & play) Home Automation 447m<sup>2</sup> net floor area Up to 6 Car Parking Spaces Utility house Home security Box room Dedicated green area Dedicated Laundry Space FACILITIES: Kitchen cabinets made with eco-friendly Turkish wood Bosch kitchen appliances All room wardrobes Power inverter (7. 5kva) A Wireless dock intercom (estate connected) Fire prevention & control system ESTATE FACILITIES Recreation Area. Swimming Pool. Indoor Swimming Pool for Women. Gym. Outdoor Equipment Dedicated Cycling & Jogging Track State of the Art Club house. Pedestrian Walkway Across All Streets CCTV Surveillance & Security. Intercom. Central Gas System. Automated Centralized Sprinkler System. Solar Street lights. Fiber Optics

Bedroom: 5

Bathroom:

Toilets:

Parking:

Service Fee:

Other Fee:

Tax Per Annum:

Insurance Per Annum: