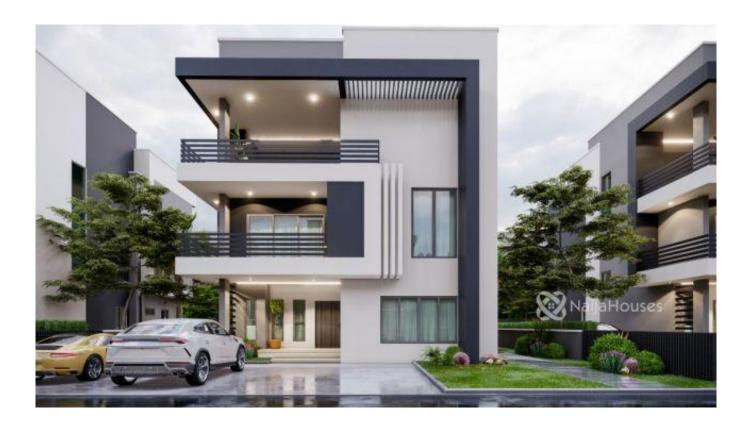

# The Bahamas, Maitama, Abuja, Abuja FCT NGN 352,000,000.00

Moses Fidelis Mobile: 08168793365

Office: Fax:

Nigeria rdx: moses.fidelis@themlsproperties.com

#### **Property Details**

Sale

Status Active

Price/Sq Ft ₩

1081 days

**Homes** 

Built

GENERAL HOME FEATURES: Pre-wired AC (plug & play) Home Automation 447m<sup>2</sup> net floor area Up to 6 Car Parking Spaces Utility house Home security Box room Dedicated green area Dedicated Laundry Space FACILITIES: Kitchen cabinets made with eco-friendly Turkish wood Bosch kitchen appliances All room wardrobes Power inverter (7. 5kva) A Wireless dock intercom (estate connected) Fire prevention & control system ESTATE FACILITIES Recreation Area. Swimming Pool. Indoor Swimming Pool for Women. Gym. Outdoor Equipment Dedicated Cycling & Jogging Track State of the Art Club house. Pedestrian Walkway Across All Streets CCTV Surveillance & Security. Intercom. Central Gas System. Automated Centralized Sprinkler System. Solar Street lights. Fiber Optics

### **Property Photos**