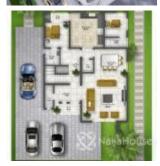

#### **Property Details**

Sale

Status Active

Price/Sq Ft ₩

1081 days

**Homes** 

Built

GENERAL HOME FEATURES: Pre-wired AC (plug & play) Home Automation 447m<sup>2</sup> net floor area Up to 6 Car Parking Spaces Utility house Home security Box room Dedicated green area Dedicated Laundry Space FACILITIES: Kitchen cabinets made with eco-friendly Turkish wood Bosch kitchen appliances All room wardrobes Power inverter (7. 5kva) A Wireless dock intercom (estate connected) Fire prevention & control system ESTATE FACILITIES Recreation Area. Swimming Pool. Indoor Swimming Pool for Women. Gym. Outdoor Equipment Dedicated Cycling & Jogging Track State of the Art Club house. Pedestrian Walkway Across All Streets CCTV Surveillance & Security. Intercom. Central Gas System. Automated Centralized Sprinkler System. Solar Street lights. Fiber Optics

Bedroom: 5

Bathroom:

Toilets:

Parking:

Service Fee:

Other Fee:

Tax Per Annum:

Insurance Per Annum: