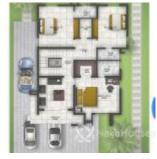

#### **Property Details**

Sale

Status Active

Price/Sq Ft ₩

1081 days

**Homes** 

Built

GENERAL HOME FEATURES: Pre-wired AC (plug & play) Home Automation 447m<sup>2</sup> net floor area Up to 6 Car Parking Spaces Utility house Home security Box room Dedicated green area Dedicated Laundry Space FACILITIES: Kitchen cabinets made with eco-friendly Turkish wood Bosch kitchen appliances All room wardrobes Power inverter (7. 5kva) A Wireless dock intercom (estate connected) Fire prevention & control system ESTATE FACILITIES Recreation Area. Swimming Pool. Indoor Swimming Pool for Women. Gym. Outdoor Equipment Dedicated Cycling & Jogging Track State of the Art Club house. Pedestrian Walkway Across All Streets CCTV Surveillance & Security. Intercom. Central Gas System. Automated Centralized Sprinkler System. Solar Street lights. Fiber Optics

Bedroom: 5

Bathroom:

Toilets:

Parking:

Service Fee:

Other Fee:

Tax Per Annum:

Insurance Per Annum: