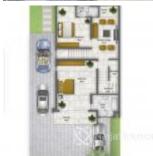

#### **Property Details**

Status Active

Price/Sq Ft ₩

Type **Luxury Homes** 

Built

GENERAL HOME FEATURES Home Security Home Automation 343m² Net-Floor Area Dedicated Green Area Up to 3 Car Parking Spaces Box Room Dedicated Laundry Space Pre-wired AC (Plug & Play) FACILITIES Kitchen cabinets made with eco-friendly Turkish wood Bosch kitchen appliances All room wardrobes Power inverter (7. 5kva) A Wireless dock intercom (estate connected) Fire prevention & control system ESTATE FACILITIES Recreation Area. Swimming Pool. Indoor Swimming Pool for Women. Gym. Outdoor Equipment Dedicated Cycling & Jogging Track State of the Art Club house. Pedestrian Walkway Across All Streets CCTV Surveillance & Security. Intercom. Central Gas System. Automated Centralized Sprinkler System. Solar Street lights. Fiber Optics