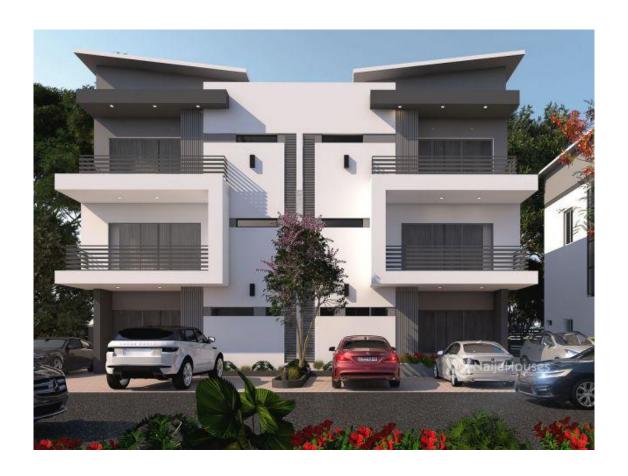

# The Bahamas, Maitama, Abuja, Abuja FCT NGN 280,000,000.00

Moses Fidelis Mobile: 08168793365

Office:

Nigeria rax: moses.fidelis@themlsproperties.com

#### **Property Details**

Status Active

Price/Sq Ft ₩

Type **Luxury Homes** 

Built

GENERAL HOME FEATURES Home Security Home Automation 343m² Net-Floor Area Dedicated Green Area Up to 3 Car Parking Spaces Box Room Dedicated Laundry Space Pre-wired AC (Plug & Play) FACILITIES Kitchen cabinets made with eco-friendly Turkish wood Bosch kitchen appliances All room wardrobes Power inverter (7. 5kva) A Wireless dock intercom (estate connected) Fire prevention & control system ESTATE FACILITIES Recreation Area. Swimming Pool. Indoor Swimming Pool for Women. Gym. Outdoor Equipment Dedicated Cycling & Jogging Track State of the Art Club house. Pedestrian Walkway Across All Streets CCTV Surveillance & Security. Intercom. Central Gas System. Automated Centralized Sprinkler System. Solar Street lights. Fiber Optics

## **Property Photos**