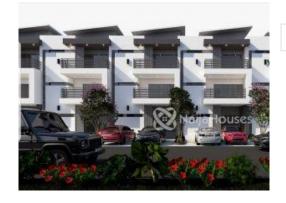

GENERAL HOME FEATURES 279m² Net-Floor Area Dedicated Green Area Up to 3 Car Parking Spaces Home Security Home Automation Box Room Dedicated Laundry space Pre-wired AC (plug and play) FACILITIES: Kitchen cabinets made with eco-friendly Turkish wood Bosch kitchen appliances All room wardrobes Power inverter (7. 5kva) Wireless dock intercom (estate connected) Fire prevention & control system ESTATE FACILITIES Recreation Area. Swimming Pool. Indoor Swimming Pool for Women. Gym. Outdoor Equipment Dedicated Cycling & Jogging Track State of the Art Club house. Pedestrian Walkway Across All Streets CCTV Surveillance & Security. Intercom. Central Gas System. Automated Centralized Sprinkler System. Solar Street lights. Fiber Optics







#### **Property Summary**

#### Features

No Records Found



Property ID: P2996014193
Category: For Sale
Market Status: Active
Listed Price: 188000000

Year Built:

Property Size: Sq m Building Size: Sq m Lot Size: Sq m

Price per Sq. Meter:

Bedroom: 4

Bathroom:

Toilets:

Parking:

Service Fee:

Other Fee:

Tax Per Annum:

Insurance Per Annum:

HOA Per Annum:





## Active Properties Nearby

| Address                                                        | No. of<br>Bedroom | No. of<br>Bathroom | Price       | Lot Size | Distance |
|----------------------------------------------------------------|-------------------|--------------------|-------------|----------|----------|
| This Home : The Bahamas, Maitama, Abuja, Abuja FCT             | 4                 |                    | 188000000   |          | 0        |
| The Bahamas, Maitama, Abuj