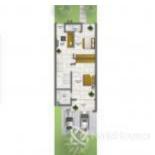

#### **Property Details**

Status Active

Price/Sq Ft ₩

Built

GENERAL HOME FEATURES 279m² Net-Floor Area Dedicated Green Area Up to 3 Car Parking Spaces Home Security Home Automation Box Room Dedicated Laundry space Pre-wired AC (plug and play) FACILITIES: Kitchen cabinets made with eco-friendly Turkish wood Bosch kitchen appliances All room wardrobes Power inverter (7. 5kva) Wireless dock intercom (estate connected) Fire prevention & control system ESTATE FACILITIES Recreation Area. Swimming Pool. Indoor Swimming Pool for Women. Gym. Outdoor Equipment Dedicated Cycling & Jogging Track State of the Art Club house. Pedestrian Walkway Across All Streets CCTV Surveillance & Security. Intercom. Central Gas System. Automated Centralized Sprinkler System. Solar Street lights. Fiber Optics

## **Property Photos**