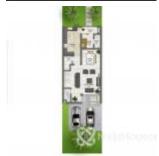

#### **Property Details**

Status Active

Price/Sq Ft ₩

Built

GENERAL HOME FEATURES 279m² Net-Floor Area Dedicated Green Area Up to 3 Car Parking Spaces Home Security Home Automation Box Room Dedicated Laundry space Pre-wired AC (plug and play) FACILITIES: Kitchen cabinets made with eco-friendly Turkish wood Bosch kitchen appliances All room wardrobes Power inverter (7. 5kva) Wireless dock intercom (estate connected) Fire prevention & control system ESTATE FACILITIES Recreation Area. Swimming Pool. Indoor Swimming Pool for Women. Gym. Outdoor Equipment Dedicated Cycling & Jogging Track State of the Art Club house. Pedestrian Walkway Across All Streets CCTV Surveillance & Security. Intercom. Central Gas System. Automated Centralized Sprinkler System. Solar Street lights. Fiber Optics

## **Property Photos**