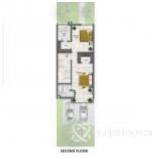

#### **Property Details**

Status Active

Price/Sq Ft ₩

Built

GENERAL HOME FEATURES 279m² Net-Floor Area Dedicated Green Area Up to 3 Car Parking Spaces Home Security Home Automation Box Room Dedicated Laundry space Pre-wired AC (plug and play) FACILITIES: Kitchen cabinets made with eco-friendly Turkish wood Bosch kitchen appliances All room wardrobes Power inverter (7. 5kva) Wireless dock intercom (estate connected) Fire prevention & control system ESTATE FACILITIES Recreation Area. Swimming Pool. Indoor Swimming Pool for Women. Gym. Outdoor Equipment Dedicated Cycling & Jogging Track State of the Art Club house. Pedestrian Walkway Across All Streets CCTV Surveillance & Security. Intercom. Central Gas System. Automated Centralized Sprinkler System. Solar Street lights. Fiber Optics

## **Property Photos**