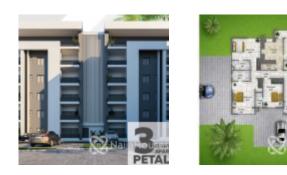

# The Bahamas, Maitama, Abuja, Abuja FCT

#### The Bahamas, Maitama, Abuja, Abuja FCT

GENERAL HOME FEATURES 230m<sup>2</sup> Net-Floor Area Dedicated Green Area Up to 2 Car Parking Spaces Prewired AC (plug & play) FACILITIES Kitchen cabinets made with eco-friendly Turkish wood Bosch kitchen appliances All room wardrobes ESTATE FACILITIES Recreation Area. Swimming Pool. Indoor Swimming Pool for Women. Gym. Outdoor Equipment Dedicated Cycling & Jogging Track State of the Art Club house. Pedestrian Walkway Across All Streets CCTV Surveillance & Security. Intercom. Central Gas System. Automated Centralized Sprinkler System. Solar Street lights. Fiber Optics

#### Features

No Records Found

| Property ID:         | P1083874191 |
|----------------------|-------------|
| Category:            | For Sale    |
| Market Status:       | Active      |
| Listed Price:        | 142000000   |
| Year Built:          |             |
| Property Size:       | Sq m        |
| Building Size:       | Sq m        |
| Lot Size:            | Sq m        |
| Price per Sq. Meter: |             |
| Bedroom:             | 3           |
| Bathroom:            |             |
| Toilets:             |             |
| Parking:             |             |
| Service Fee:         |             |
| Other Fee:           |             |
| Tax Per Annum:       |             |
| Insurance Per Annum: |             |
| HOA Per Annum:       |             |