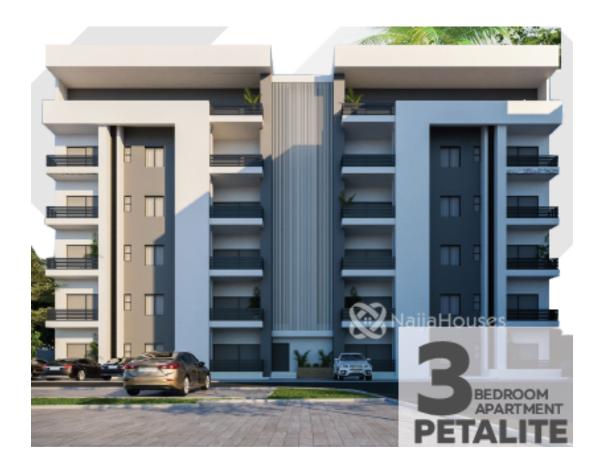

# The Bahamas, Maitama, Abuja, Abuja FCT

#### The Bahamas, Maitama, Abuja, Abuja FCT

GENERAL HOME FEATURES 230m<sup>2</sup> Net-Floor Area Dedicated Green Area Up to 2 Car Parking Spaces Prewired AC (plug & play) FACILITIES Kitchen cabinets made with eco-friendly Turkish wood Bosch kitchen appliances All room wardrobes ESTATE FACILITIES Recreation Area. Swimming Pool. Indoor Swimming Pool for Women. Gym. Outdoor Equipment Dedicated Cycling & Jogging Track State of the Art Club house. Pedestrian Walkway Across All Streets CCTV Surveillance & Security. Intercom. Central Gas System. Automated Centralized Sprinkler System. Solar Street lights. Fiber Optics

#### Features

No Records Found

| Property ID:         | P1083874191 |
|----------------------|-------------|
| Category:            | For Sale    |
| Market Status:       | Active      |
| Listed Price:        | 142000000   |
| Year Built:          |             |
| Property Size:       | Sq m        |
| Building Size:       | Sq m        |
| Lot Size:            | Sq m        |
| Price per Sq. Meter: |             |
| Bedroom:             | 3           |
| Bathroom:            |             |
| Toilets:             |             |
| Parking:             |             |
| Service Fee:         |             |
| Other Fee:           |             |
| Tax Per Annum:       |             |
| Insurance Per Annum: |             |
| HOA Per Annum:       |             |