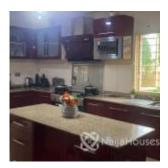

#### **Property Details**

Sale

Status Active

Price/Sq Ft ₩

naijahouses.com **938 days** 

Type **Duplex** 

Built

For sale- 5 bedroom duplex in Sunnyvale Estate, Lokogoma. The property at Sunnyvale Estate is a 5 bedroom duplex (4 bedroom ensuite and an extra room not ensuite) with a 2 bedroom chalet with a toilet and a bathroom with wall 2 wall tiles. It is situated on a 1000+ sqm. plot (corner piece) The plot is spacious and paved (Can park over 8 vehicles) surrounded by golden palms, carpet grass and flowers for beautification. It is also equipped with CCTV coverage, an orchard, half completed swimming pool + changing room space, gazebo and generator space, borehole, overhead tank with sub-surface pump and pressure booster. The interior spaces include, 2 living rooms, 1 dining room, ante room with a visitors toilet, 4 rooms ensuite, an extra room( not ensuite) a kitchen with a pantry and an extended laundry area right outside the kitchen. All spaces are tastefully tiled with Marble or Spanish tiles and POP ceilings. The bathrooms are tiled from wall to wall. All the 3 external doors are security doors. Asking price is two hundred and fifty million naira (250,000,000)

### **Property Photos**