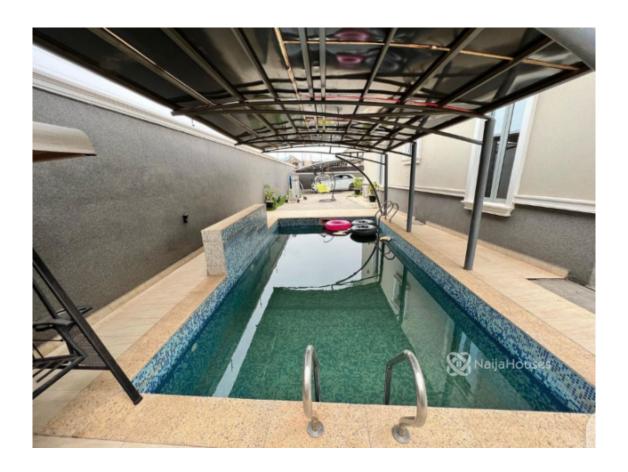

### **Property Details**

Status Active

947 days

Type Bungallow

Built

a luxury 3 bedroom bungalow with 2 rooms bq. fully furnished apartment with 15KVA Mikano Generator, Gym House, Swimming pool, Security house, Car Port and many more. @ Sun City Estate, Galadimawa Price: 155Million. Note: 5% Facilitator fee applicable.