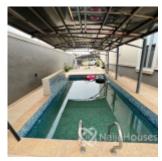

### **Property Details**

Status Active

947 days

Type Bungallow

Built

a luxury 3 bedroom bungalow with 2 rooms bq. fully furnished apartment with 15KVA Mikano Generator, Gym House, Swimming pool, Security house, Car Port and many more. @ Sun City Estate, Galadimawa Price: 155Million. Note: 5% Facilitator fee applicable.

## **Property Photos**