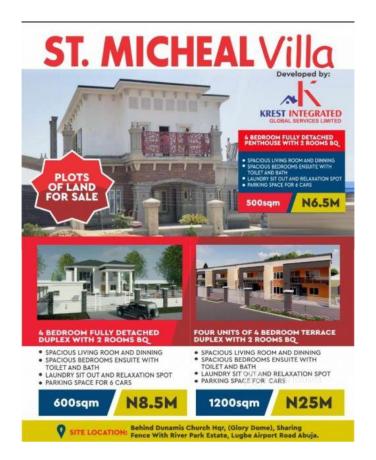

#### **Property Details**

Status **Active** 

Price/Sq Ft ₩

naijahouses.com 1090 days

Type **Land** 

Built

20 units of land for 4 Bedroom Fully Detached Duplex with 2 Rooms BQ behind Dunamis Church (Glory Dome)

#### Features

No Records Found

Property ID: P6111324074

Category: For Sale

Market Status: Active

Listed Price: 8500000

Year Built:

Property Size: Sq m
Building Size: 0Sq m
Lot Size: 600Sq m