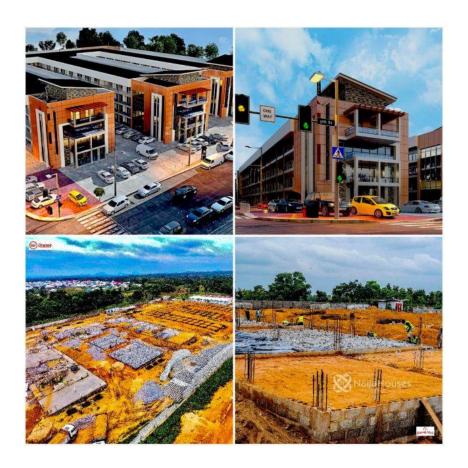

### **Property Details**

Status Active

Price/Sq Ft ₩

Built

Are you seeking a strategically located investment opportunity in the heart of Abuja's commercial hub for your business or personal ventures? Garnet Mall in Abuja is the ideal choice. Garnet Mall boasts an approved plan with two blocks of different floors, offering versatile commercial spaces. What sets us apart is our flexible payment terms, ranging from 0 to 6 months (interest-free), 9 months (10% increase), and 12 months (20% increase).

# **Property Photos**