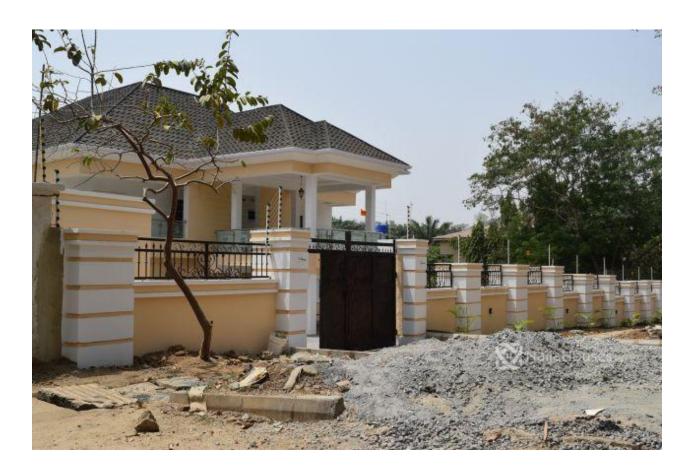

## **Property Details**

Standard 2 units of 4 bedrooms stand alone duplex with 2 units OF 2 bedroom BQ at Asokoro

×

## **Property Summary**

| ×                    |             | Features         |  |  |
|----------------------|-------------|------------------|--|--|
| Dronorty ID          | D2440000024 | No Records Found |  |  |
| Property ID:         | P2448998834 |                  |  |  |
| Category:            | For Rent    |                  |  |  |
| Market Status:       | Expired     |                  |  |  |
| Listed Price:        | 3000000     |                  |  |  |
| Year Built:          | 2019        |                  |  |  |
| Property Size:       | Sq m        |                  |  |  |
| Building Size:       | Sq m        |                  |  |  |
| Lot Size:            | Sq m        |                  |  |  |
| Price per Sq. Meter: |             |                  |  |  |
| Bedroom:             | 6           |                  |  |  |
| Bathroom:            | 6           |                  |  |  |
| Toilets:             | 7           |                  |  |  |
| Parking:             | 7           |                  |  |  |
| Service Fee:         |             |                  |  |  |
| Other Fee:           |             |                  |  |  |
| Tax Per Annum:       |             |                  |  |  |
| Insurance Per Annum: |             |                  |  |  |
| HOA Per Annum:       |             |                  |  |  |