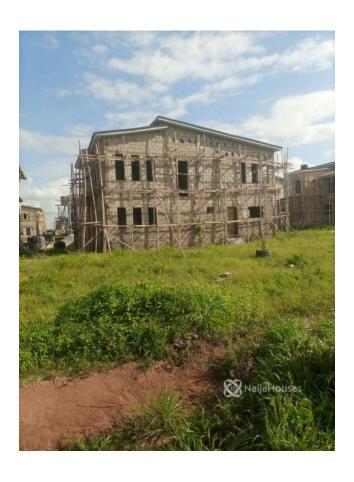

#### **Property Details**

Sale

Status Active

Price/Sq Ft ₩

naijahouses.com **486 days** 

Type **Duplex** 

Built

A 5-bedroom detached duplex with space for two (2) Room Bq sitting on a 600sqm plot of land inside an Estate at Sabon-lube axis of Airport road Abuja. The Estate is 90% build up and already has more than 10 occupants. It's located off Trademore Estate Road. The property is at Shell-Finished / Advanced Carcass Level. PRICE: 70 Million

#### Features

No Records Found

| Property ID:         | P9805747203 |
|----------------------|-------------|
| Category:            | For Sale    |
| Market Status:       | Active      |
| Listed Price:        | 70000000    |
| Year Built:          |             |
| Property Size:       | Sq m        |
| Building Size:       | Sq m        |
| Lot Size:            | 600Sq m     |
| Price per Sq. Meter: |             |
| Bedroom:             | 5           |
| Bathroom:            | 5           |
| Toilets:             | 6           |
| Parking:             |             |
| Service Fee:         |             |
| Other Fee:           |             |
| Tax Per Annum:       |             |
| Insurance Per Annum: |             |
| HOA Per Annum:       |             |

## **Property Photos**