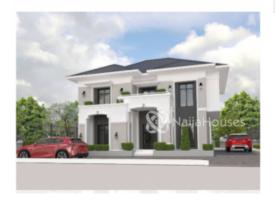

#### **5 BEDROOM FULLY DETACHED DUPLEX**

### **Property Details**

Category **For Sale** 

Status **Active** 

Price/Sq Ft ₩

naijahouses.com
1271 days

Type **Duplex** 

Built

DIPLOMATC VILLA (DV) is located within the precinct of VON Garden City, Sabon Lugbe Abuja. VGC is so well located along the International Airport Road, Abuja –about 15 minutes' drive from the international Airport and 10 minutes to Abuja City Centre. Estate Features: • 2 options of stately designed homes to choose from • Solar/Grid light facilities • All rooms en-suite • 2 family living rooms • Modern roof design • Beautiful plaster ceilings with recessed lighting • Exterior landscape (Optional) • Metal grid fence (Optional) • Boys quarters (Optional) • Option of modification in interior rendering Documentation: FCDA Allocation with an approved Letter of intent from the Minister. LAND SIZE: 500SQM PRICE: 22 MILLION NAIRA ONLY (LAND SPACE ONLY): 80 MILLION NAIRA ONLY (COMPLETED BUILDING)

#### 5 BEDROOM FULLY DETACHED DUPLEX

Property ID: P9193962223
Category: For Sale
Market Status: Active
Listed Price: 22000000

Year Built:

Property Size: Sq m
Building Size: Sq m
Lot Size: 500Sq m

Price per Sq. Meter:

## **Property Photos**

S BEDGOOM FULLY DETACHED DUPLEX