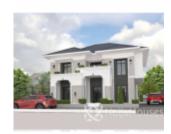

#### **5 BEDROOM FULLY DETACHED DUPLEX**

### **Property Details**

Category **For Sale** 

Status **Active** 

Price/Sq Ft ₩

naijahouses.com
1271 days

Type **Duplex** 

Built

DIPLOMATC VILLA (DV) is located within the precinct of VON Garden City, Sabon Lugbe Abuja. VGC is so well located along the International Airport Road, Abuja –about 15 minutes' drive from the international Airport and 10 minutes to Abuja City Centre. Estate Features: • 2 options of stately designed homes to choose from • Solar/Grid light facilities • All rooms en-suite • 2 family living rooms • Modern roof design • Beautiful plaster ceilings with recessed lighting • Exterior landscape (Optional) • Metal grid fence (Optional) • Boys quarters (Optional) • Option of modification in interior rendering Documentation: FCDA Allocation with an approved Letter of intent from the Minister. LAND SIZE: 500SQM PRICE: 22 MILLION NAIRA ONLY (LAND SPACE ONLY): 80 MILLION NAIRA ONLY (COMPLETED BUILDING)

#### 5 BEDROOM FULLY DETACHED DUPLEX

Property ID: P9193962223
Category: For Sale
Market Status: Active
Listed Price: 22000000

Year Built:

Property Size: Sq m
Building Size: Sq m
Lot Size: 500Sq m

Price per Sq. Meter: