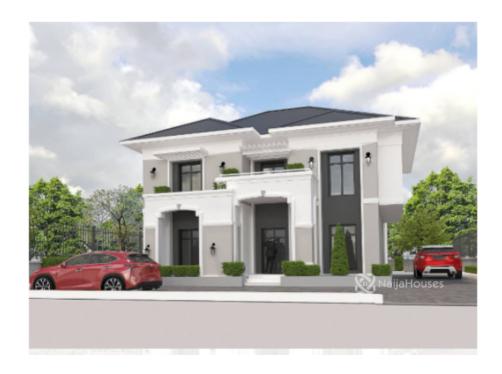

#### **5 BEDROOM FULLY DETACHED DUPLEX**

### **Property Details**

Category **For Sale** 

Status **Active** 

Price/Sq Ft ₩

naijahouses.com
1271 days

Type **Duplex** 

Built

DIPLOMATC VILLA (DV) is located within the precinct of VON Garden City, Sabon Lugbe Abuja. VGC is so well located along the International Airport Road, Abuja –about 15 minutes' drive from the international Airport and 10 minutes to Abuja City Centre. Estate Features: • 2 options of stately designed homes to choose from • Solar/Grid light facilities • All rooms en-suite • 2 family living rooms • Modern roof design • Beautiful plaster ceilings with recessed lighting • Exterior landscape (Optional) • Metal grid fence (Optional) • Boys quarters (Optional) • Option of modification in interior rendering Documentation: FCDA Allocation with an approved Letter of intent from the Minister. LAND SIZE: 500SQM PRICE: 22 MILLION NAIRA ONLY (LAND SPACE ONLY): 80 MILLION NAIRA ONLY (COMPLETED BUILDING)

#### 5 BEDROOM FULLY DETACHED DUPLEX

Property ID: P9193962223
Category: For Sale
Market Status: Active
Listed Price: 22000000

Year Built:

Property Size: Sq m
Building Size: Sq m
Lot Size: 500Sq m

Price per Sq. Meter: