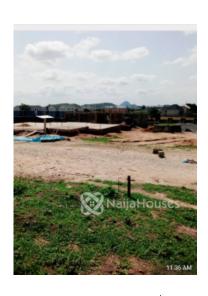

#### **Property Details**

Type Land

Built

20 units of 500sqm Located in an Estate at Pyakassa, Lugbe Prototype: 4 Bedroom Fully Detached Duplex with Bq or 3 Bedroom Bungalow Penthouse with Bq depending on the capability of the client Title Document: FCDA R of O Location: Pyakassa Price: 5M