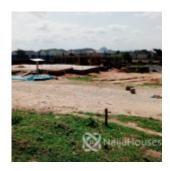

#### **Property Details**

Type Land

Built

20 units of 500sqm Located in an Estate at Pyakassa, Lugbe Prototype: 4 Bedroom Fully Detached Duplex with Bq or 3 Bedroom Bungalow Penthouse with Bq depending on the capability of the client Title Document: FCDA R of O Location: Pyakassa Price: 5M

# **Property Photos**