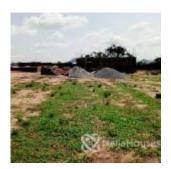

#### **Property Details**

Type Land

Built

20 units of 500sqm Located in an Estate at Pyakassa, Lugbe Prototype: 4 Bedroom Fully Detached Duplex with Bq or 3 Bedroom Bungalow Penthouse with Bq depending on the capability of the client Title Document: FCDA R of O Location: Pyakassa Price: 5M

# **Property Photos**