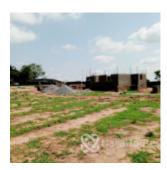

#### **Property Details**

Type Land

Built

20 units of 500sqm Located in an Estate at Pyakassa, Lugbe Prototype: 4 Bedroom Fully Detached Duplex with Bq or 3 Bedroom Bungalow Penthouse with Bq depending on the capability of the client Title Document: FCDA R of O Location: Pyakassa Price: 5M

# **Property Photos**