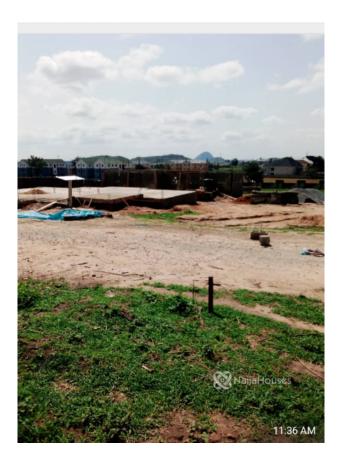

#### **Property Details**

Type Land

Built

20 units of 500sqm Located in an Estate at Pyakassa, Lugbe Prototype: 4 Bedroom Fully Detached Duplex with Bq or 3 Bedroom Bungalow Penthouse with Bq depending on the capability of the client Title Document: FCDA R of O Location: Pyakassa Price: 5M