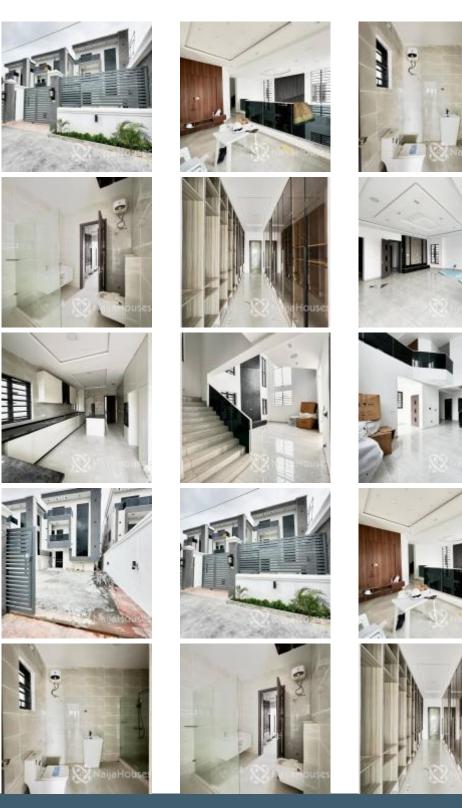

## **Property Details**

Status Active

SALE

Price/Sq Ft ₩

13 days

Type Luxury Homes

Built

Magnificent Newly built and tastefully finished Five (5) bedroom detached with a cinema, a bq, gym room, study and security guard house. All rooms Ensuite , family lounge with fitted Air Conditioners, Etc

The Masters bedroom comes with a walk-in closet and bathroom well fitted with quality sanitary fittings, .

Location: Lekki Phase 1

Price: #550M net

Contact: 07049149082 FOR MORE INFORMATION AND INSPECTION

## **Property Photos**