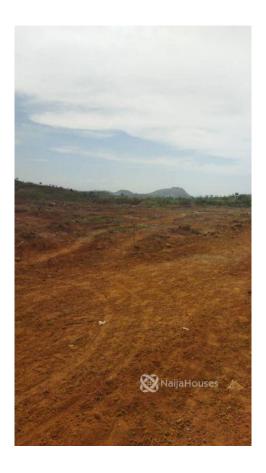

#### **Property Details**

Sale

Status Active

Price/Sq Ft ₩

998 days

Type **Land** 

Built

20 units of 400sqm for a 4 bedroom penthouse. the estate is located at Pamgroove estate, opposite Dunamis church lugbe.

#### Features

No Records Found

Property ID: P8074154973

Category: For Sale

Market Status: Active

Listed Price: 4500000

Year Built:

Property Size: Sq m Building Size: Sq m Lot Size: 400Sq m