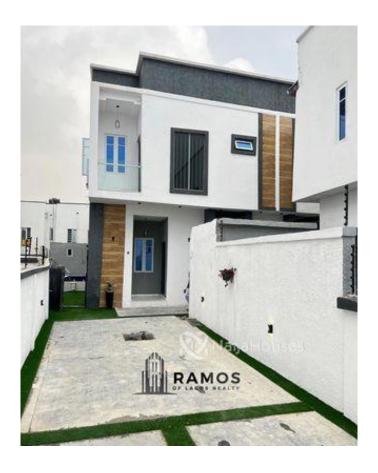

#### **Property Details**

**Sale** 

Status **Active** 

Price/Sq Ft ₩

Built

5 BEDROOM SEMI DETACHED HOME FOR SALE!!! Location: Osapa, Lekki, Lagos Price: 180M (\$319K) Features: - All Rooms Ensuite - POP Ceilings - Fully Fitted Kitchen - Dining Area - 24/7 Security - Security Post - Secure Estate - Family Lounge - Stamp Concrete Floor - Balcony - Spacious Rooms - Water Heaters - Spacious Compound - Walk-in Closet - Walk-in Shower - Bath Tub