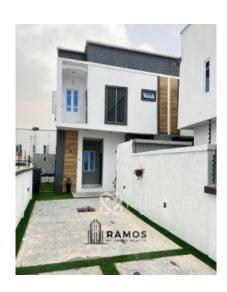

#### **Property Details**

**Sale** 

Status **Active** 

Price/Sq Ft ₩

Built

5 BEDROOM SEMI DETACHED HOME FOR SALE!!! Location: Osapa, Lekki, Lagos Price: 180M (\$319K) Features: - All Rooms Ensuite - POP Ceilings - Fully Fitted Kitchen - Dining Area - 24/7 Security - Security Post - Secure Estate - Family Lounge - Stamp Concrete Floor - Balcony - Spacious Rooms - Water Heaters - Spacious Compound - Walk-in Closet - Walk-in Shower - Bath Tub