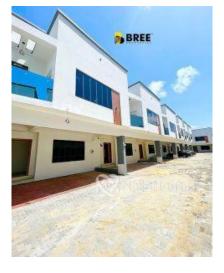

Ultra Modern units of 3 and 4 bedroom terraces with fitted kitchen, bq, inbuilt speakers, and ample parking space. Location: Osapa , Lekki Price: 80m and 75m respectively Features: Serviced En-suite rooms Adequate car park Family lounge Chandeliers In built speakers Fitted kitchen Fitted wardrobe Balcony Modern sanitary wares Jacuzzi Shower cubicle Car port Stamped flooring

# **Property Photos**

This report has been prepared based on information furnished by sources deemed reliable , however no representation or warranty , either expressed or implied , is made to its accuracy.