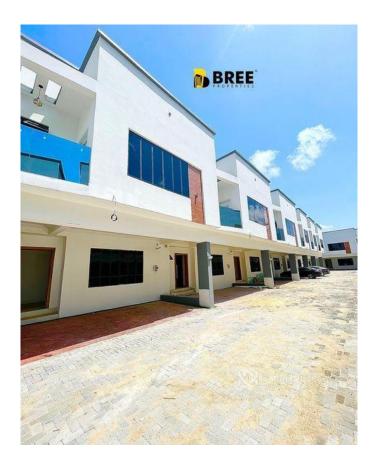

Ultra Modern units of 3 and 4 bedroom terraces with fitted kitchen, bq, inbuilt speakers, and ample parking space. Location: Osapa , Lekki Price: 80m and 75m respectively Features: Serviced En-suite rooms Adequate car park Family lounge Chandeliers In built speakers Fitted kitchen Fitted wardrobe Balcony Modern sanitary wares Jacuzzi Shower cubicle Car port Stamped flooring

# **Property Photos**

This report has been prepared based on information furnished by sources deemed reliable , however no representation or warranty , either expressed or implied , is made to its accuracy.