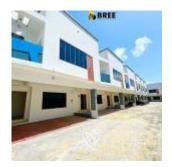

Ultra Modern units of 3 and 4 bedroom terraces with fitted kitchen, bq, inbuilt speakers, and ample parking space. Location: Osapa , Lekki Price: 80m and 75m respectively Features: Serviced En-suite rooms Adequate car park Family lounge Chandeliers In built speakers Fitted kitchen Fitted wardrobe Balcony Modern sanitary wares Jacuzzi Shower cubicle Car port Stamped flooring

# **Property Photos**

This report has been prepared based on information furnished by sources deemed reliable , however no representation or warranty , either expressed or implied , is made to its accuracy.