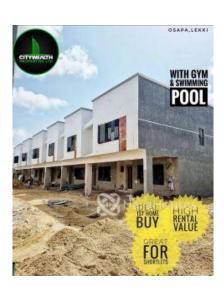

#### **Property Details**

Status Active

Price/Sq Ft ₩

Built

Fully Serviced 4 Bedroom Terrace Duplex for sale!! Osapa , Lekki, Lagos PRICE: N80M NET Features: Swimming pool, Gym 24hrs Electricity & Security, Treated water, Interlocked floors, All rooms en-suite, Bluetooth speakers, Fitted kitchen, Family lounge, Walk-in showers, Water heaters, Etc....