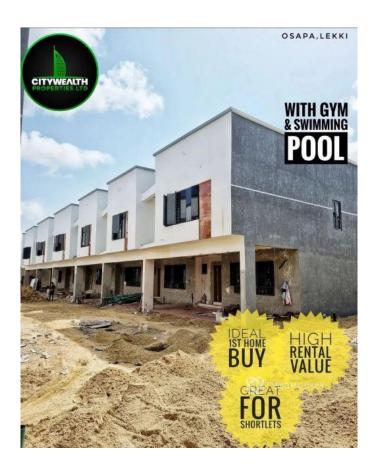

#### **Property Details**

Status Active

Price/Sq Ft ₩

Built

Fully Serviced 4 Bedroom Terrace Duplex for sale!! Osapa , Lekki, Lagos PRICE: N80M NET Features: Swimming pool, Gym 24hrs Electricity & Security, Treated water, Interlocked floors, All rooms en-suite, Bluetooth speakers, Fitted kitchen, Family lounge, Walk-in showers, Water heaters, Etc....