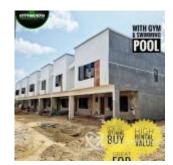

#### **Property Details**

Status Active

Price/Sq Ft ₩

Built

Fully Serviced 4 Bedroom Terrace Duplex for sale!! Osapa , Lekki, Lagos PRICE: N80M NET Features: Swimming pool, Gym 24hrs Electricity & Security, Treated water, Interlocked floors, All rooms en-suite, Bluetooth speakers, Fitted kitchen, Family lounge, Walk-in showers, Water heaters, Etc....