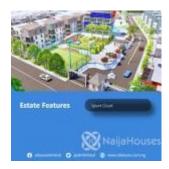

#### **Property Details**

Sale

Status Active

Price/Sq Ft ₩

naijahouses.com 1351 days

Type Land

Built

HORIZONTAL GARDEN 2A Property type: 550sqm land Location: Oriyanrin, ibeju-lekki Price: 4 million naira Initial deposit: 1 million naira and spread balance within 3 months Land Title: Excision Topography: Dry land Estate Features: Green area Luxury Housing Sport Court Shopping mall