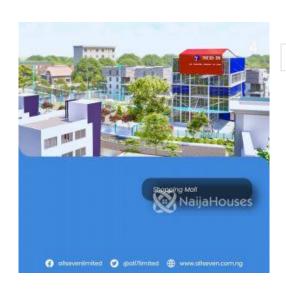

#### **Property Details**

Sale

Status Active

Price/Sq Ft ₩

naijahouses.com 1351 days

Type Land

Built

HORIZONTAL GARDEN 2A Property type: 550sqm land Location: Oriyanrin, ibeju-lekki Price: 4 million naira Initial deposit: 1 million naira and spread balance within 3 months Land Title: Excision Topography: Dry land Estate Features: Green area Luxury Housing Sport Court Shopping mall