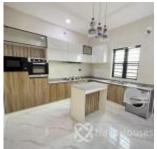

#### **Property Details**

Sale

Status **Active** 

Price/Sq Ft ₩

naijahouses.com **271 days** 

Type **Duplex** 

Built

WELL DETAILED 4 BEDROOM SEMI DETACHED DUPLEX Features: - Secured estate - Well detailed -Stamped concrete floor - CCTV - Car port - Family lounge - Fully fitted kitchen - Heat extractor - Gas cooker -Microwave - Oven - Water heater - Gorgeous Chandelier - Inbuilt Bluetooth speakers - Beautiful LED - Modern sanitary wears - Wardrobes - Shower cubicle - Boys quarter - All room en-suite

# **Property Photos**