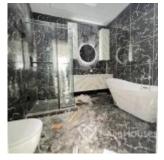

#### **Property Details**

Status Active

Price/Sq Ft ₩

Built

Features: - Secured estate - Well detailed - Stamped concrete floor - CCTV - Car port - Family lounge - Fully fitted kitchen - Heat extractor - Gas cooker - Microwave - Oven - Water heater - Gorgeous Chandelier - Inbuilt Bluetooth speakers - Beautiful LED - Modern sanitary wears - Wardrobes - Shower cubicle - Boys quarter - All room en-suite

# **Property Photos**