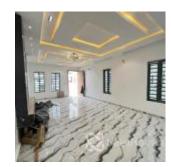

#### **Property Details**

Status Active

Price/Sq Ft ₩

Built

Features: - Secured estate - Well detailed - Stamped concrete floor - CCTV - Car port - Family lounge - Fully fitted kitchen - Heat extractor - Gas cooker - Microwave - Oven - Water heater - Gorgeous Chandelier - Inbuilt Bluetooth speakers - Beautiful LED - Modern sanitary wears - Wardrobes - Shower cubicle - Boys quarter - All room en-suite

# **Property Photos**