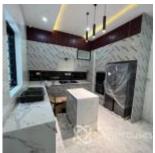

#### **Property Details**

Status Active

Price/Sq Ft ₩

Built

Features: - Secured estate - Well detailed - Stamped concrete floor - CCTV - Car port - Family lounge - Fully fitted kitchen - Heat extractor - Gas cooker - Microwave - Oven - Water heater - Gorgeous Chandelier - Inbuilt Bluetooth speakers - Beautiful LED - Modern sanitary wears - Wardrobes - Shower cubicle - Boys quarter - All room en-suite

# **Property Photos**