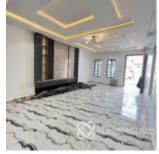

#### **Property Details**

Status Active

Price/Sq Ft ₩

Built

Features: - Secured estate - Well detailed - Stamped concrete floor - CCTV - Car port - Family lounge - Fully fitted kitchen - Heat extractor - Gas cooker - Microwave - Oven - Water heater - Gorgeous Chandelier - Inbuilt Bluetooth speakers - Beautiful LED - Modern sanitary wears - Wardrobes - Shower cubicle - Boys quarter - All room en-suite

# **Property Photos**