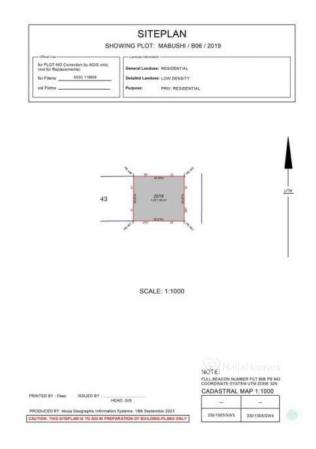

# ### STEPLAN ### S

Features
No Records Found

| Property ID:         | P6850497971 |
|----------------------|-------------|
| Category:            | For Sale    |
| Market Status:       | Active      |
| Listed Price:        | 140000000   |
| Year Built:          |             |
| Property Size:       | Sq m        |
| Building Size:       | Sq m        |
| Lot Size:            | 10715Sq m   |
| Price per Sq. Meter: |             |
| Bedroom:             | 5           |
| Bathroom:            |             |
| Toilets:             |             |
| Parking:             |             |
| Service Fee:         |             |
| Other Fee:           |             |
| Tax Per Annum:       |             |
| Insurance Per Annum: |             |
| HOA Per Annum:       |             |