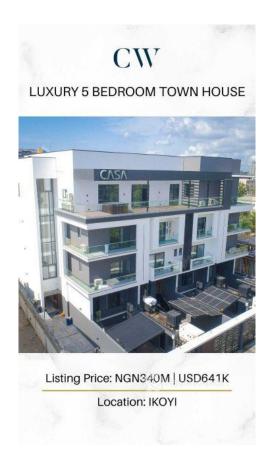

#### **Property Details**

Type **Duplex** 

Status **Active** Price/Sq Ft **\** naijahouses.co

Luxury 5 Bedroom Townhouse (Smart Home, Golf-Course View, Built-in Entertainment Unit, BQ) Enjoy a view of the golf course in one of Lagos most opulent neighbourhoods, a roster of modern amenities and rooms fully fitted with some of the highest quality white goods, all from this luxury 5 bedroom townhouse in Old Ikoyi. Built around entertainment, comfort, and lush living, this home features a spacious living area and family lounge, 5 en-suite bedrooms with beautifully finished walk-in closets, a rich built-in entertainment system you can control with the Alexa Echo 8. Each room in this home is tastefully finished and adorned with delicately marbled floors, top-quality suspending lights from the POP ceilings and dark-wood finished walls in the living room and a fully fitted kitchen. Property Highlights 5 rooms ensuite & Study Ante Room, One room BQ & Laundry Room Balcony with attractive views of the golf course Fully Fitted Kitchen & Ensuite Bathrooms Spacious and exclusive compound Automated Gate, CCTV & 24 hours security Built-in Entertainment System with Alexa Echo 8 45kVa Generator & Prepaid Power