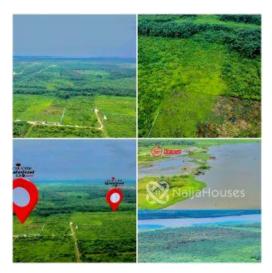

### **Property Details**

Status Active

**391 days** 

Type **Land** 

Built

Timing is the key to prosperity, and the time is now! Welcome to Coral City Waterfront 2.0, the latest gem in Ibeju-Lekki's thriving landscape. Secure your legacy today. Don't miss out on this golden opportunity!

### **Property Summary**

P2955107449

| Features    |               |          |
|-------------|---------------|----------|
| Scenic View | Security Post | Serviced |
| Access Gate | Fence         |          |

Property ID: Category: For Sale Market Status: Active 4000000 Listed Price: Year Built: Property Size: 500Sq m Building Size: Sq mLot Size: Sq m Price per Sq. Meter: 8000 0 Bedroom: Bathroom: Toilets: Parking: Service Fee: Other Fee: Tax Per Annum: Insurance Per Annum: