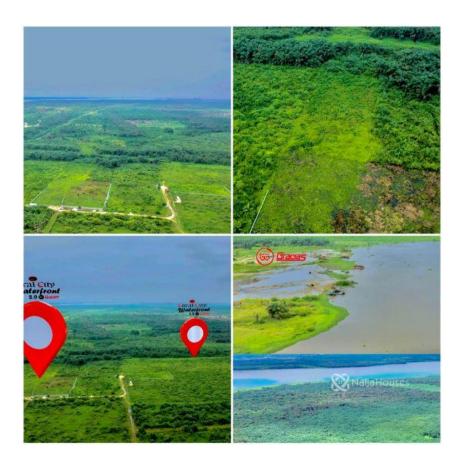

### **Property Details**

Status Active

**391 days** 

Type **Land** 

Built

Timing is the key to prosperity, and the time is now! Welcome to Coral City Waterfront 2.0, the latest gem in Ibeju-Lekki's thriving landscape. Secure your legacy today. Don't miss out on this golden opportunity!

### **Property Summary**

P2955107449

| Features    |               |          |
|-------------|---------------|----------|
| Scenic View | Security Post | Serviced |
| Access Gate | Fence         |          |

Property ID: Category: For Sale Market Status: Active 4000000 Listed Price: Year Built: Property Size: 500Sq m Building Size: Sq mLot Size: Sq m Price per Sq. Meter: 8000 0 Bedroom: Bathroom: Toilets: Parking: Service Fee: Other Fee: Tax Per Annum: Insurance Per Annum: