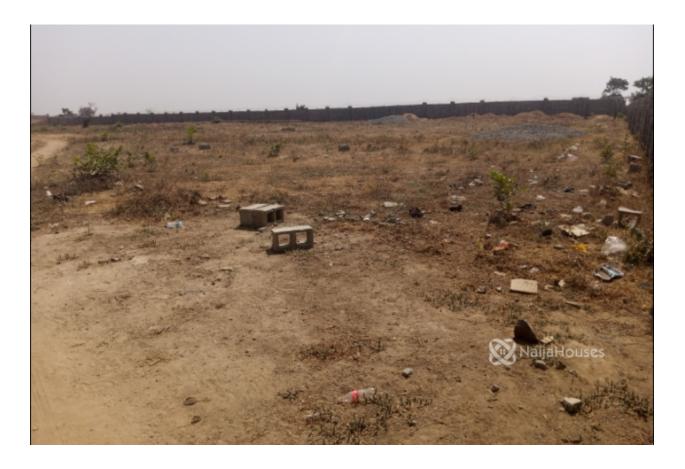

Type **Land** 

A 400sqm estate land for a 4 bedroom mini duplex in a very strategic location close to Quarry site pyakasa axis of Lugbe. pyakasa Is a fast developing area of AMAC abuja. just few minutes drive to the Airport Road express and like 25Minutes drive to Abuja city centre. its an investment you wouldn't want to miss out on and its has a 6 months flexibility payment plan. Land PRICE: 3.5Million Land + DPC price: 4.5Million Carcass Price: 18Million (Carcass will be ready in 15 calendar Months)

# **Property Photos**