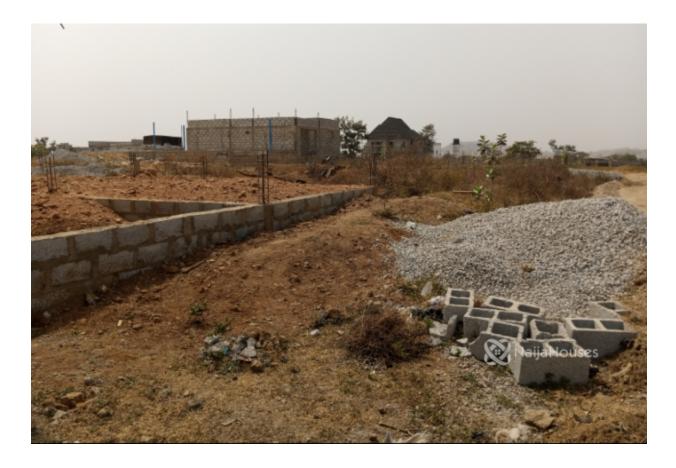

### **Property Details**

Category For Sale

Status Active

Price/Sq Ft ₩

On naijahouses.com **1049 days** 

Type Land

Built

a 250sqm table land for proposed 4 bedroom terrace duplex in a well structured, secured and fast developing estate with good layout. A perfect community of prestige, technology and luxury. Located close to Jedo estate off Lugbe Airport road, Abuja. Just 5 minutes drive from Dunamis glory dome church Buy and Build Estate... Limited Offer Available.... Price: 4Million

# **Property Photos**

This report has been prepared based on information furnished by sources deemed reliable , however no representation or warranty , either expressed or implied , is made to its accuracy.