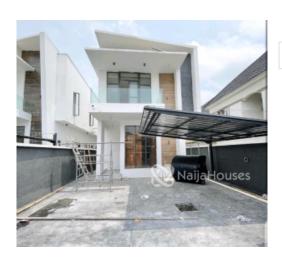

#### **Property Details**

Status Active

Type **Terraces** 

Built

Exquisitely built 4 bedroom terrace duplex @ Lekki Lagos (Off chevron Toll Gate) features: - Newly built - All rooms en-suites and very spacious - Central summing pool - Turkish security doors - Playing ground for kids - Fully fitted kitchen - Street Light - Ample parking space - 24 hours Security - Excellent drainage - Central sewage system - Modern design and fittings - Water treatment - Luxury Finished. Price: 74Million. Location: Off Cheveron Toll Gate, Lekki Lagos. Title: Governor's conscent

## **Property Photos**