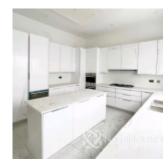

#### **Property Details**

Status Active

Type **Terraces** 

Built

Exquisitely built 4 bedroom terrace duplex @ Lekki Lagos (Off chevron Toll Gate) features: - Newly built - All rooms en-suites and very spacious - Central summing pool - Turkish security doors - Playing ground for kids - Fully fitted kitchen - Street Light - Ample parking space - 24 hours Security - Excellent drainage - Central sewage system - Modern design and fittings - Water treatment - Luxury Finished. Price: 74Million. Location: Off Cheveron Toll Gate, Lekki Lagos. Title: Governor's conscent

## **Property Photos**