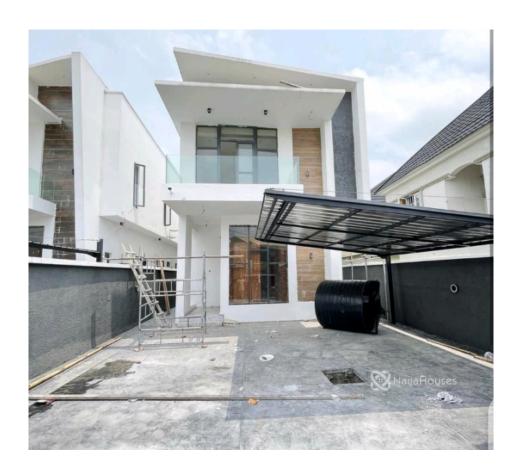

#### **Property Details**

Status Active

Type **Terraces** 

Built

Exquisitely built 4 bedroom terrace duplex @ Lekki Lagos (Off chevron Toll Gate) features: - Newly built - All rooms en-suites and very spacious - Central summing pool - Turkish security doors - Playing ground for kids - Fully fitted kitchen - Street Light - Ample parking space - 24 hours Security - Excellent drainage - Central sewage system - Modern design and fittings - Water treatment - Luxury Finished. Price: 74Million. Location: Off Cheveron Toll Gate, Lekki Lagos. Title: Governor's conscent

## **Property Photos**