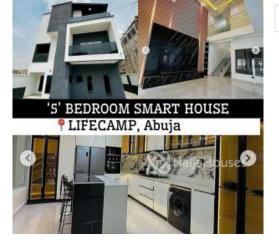

#### **Property Details**

Category **For** Sale

Status Active

Price/Sq Ft **¥** 

On naijahouses.com **248 days** 

Type Luxury Homes

Built

JUST LISTED FOR SALE @N175,000000 (Asking) in Ochacho Estate (Phase 2) Lifecamp. This is a standard finished and quality rendered '5' Bedroom Semi-Detached Duplex With an attached Bq. An upscale Lifestyle statement- in this fast developing estate environment.. \_ This Home Sits On A Corner Lot And Features An Ample Car Space, Fenced And Professionally Landscaped. It Comes With An Updated Eat-In Kitchen. FEATURES INCLUDE: •Alexa Smart Home Features •In-Ceiling Bluetooth Speakers •Quality Chandler Lightings •CCTV Surveillance(Indoor & Outdoor) •Smart Door Lock •Smart Bell Camera •fully fitted kitchen; >Dish Washer >Gas Cooker >Microwave >Freezer >Oven >Heat Extractor . >Kitchen Wares and Cookery (Electric Kettle, Pots, Wine Glasses) •Carbinet Bin •Plate Racks •Pantry •Wine Bar •Etc •Smart Light Switches. . \_ Talk To —> 'Yomi' 08103691985 (WhatsApp/Calls) 07053009827 (WhatsApp/Calls)

## **Property Photos**