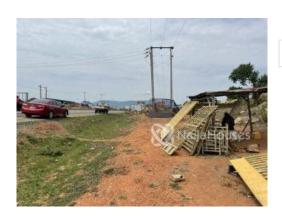

#### **Property Details**

Sale

Status Active

Price/Sq Ft ₩

naijahouses.com **943 days** 

Type Land

Built

This is a Beautiful 8300sqm Commercial Plot Located along the Tarred Road Opposite the Navy Estate Can be used for different purposes including hospitals, School, Event Centre, Hotel, etc Location: Nyanya- Karshi Road Size: 8300sqm Title Document: NAGIS C of O