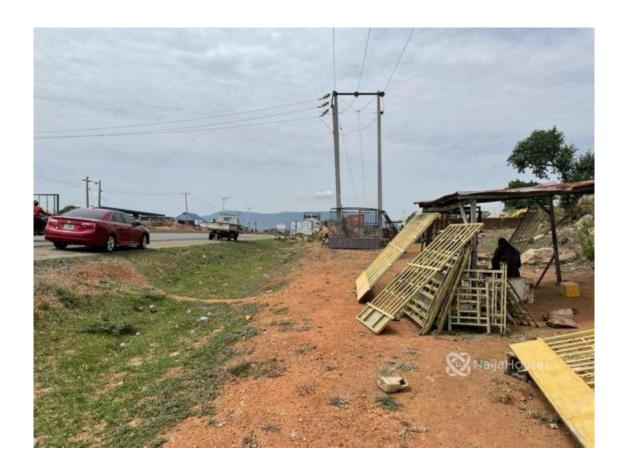

#### **Property Details**

Sale

Status Active

Price/Sq Ft ₩

naijahouses.com **943 days** 

Type Land

Built

This is a Beautiful 8300sqm Commercial Plot Located along the Tarred Road Opposite the Navy Estate Can be used for different purposes including hospitals, School, Event Centre, Hotel, etc Location: Nyanya- Karshi Road Size: 8300sqm Title Document: NAGIS C of O