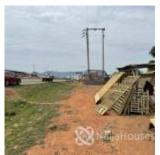

#### **Property Details**

Sale

Status Active

Price/Sq Ft ₩

naijahouses.com **943 days** 

Type Land

Built

This is a Beautiful 8300sqm Commercial Plot Located along the Tarred Road Opposite the Navy Estate Can be used for different purposes including hospitals, School, Event Centre, Hotel, etc Location: Nyanya- Karshi Road Size: 8300sqm Title Document: NAGIS C of O