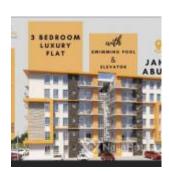

#### **Property Details**

Status Active

Price/Sq Ft ₩

Built

20 units of luxury 3 bedroom block of flats in Jahi Abuja. Features: Swimming pool Gym house Parking space Dedicated generator Beautiful environment.

Bedroom: 3

Bathroom:

Toilets:

Parking:

Service Fee:

Other Fee:

Tax Per Annum:

Insurance Per Annum: