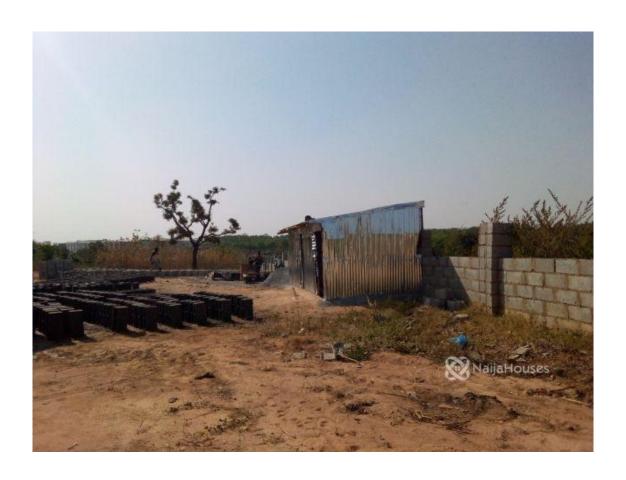

#### **Property Details**

Sale

Status Active

Price/Sq Ft ₩

naijahouses.com 527 days

Type **Land** 

Built

This is a 1371sqm residential land Located in kado by Jahi next Cash and Carry Purpose: Residential Size: 1371sqm Title: FCDA C of O Price: 150M Location: Kado by Next Cash and Carry,