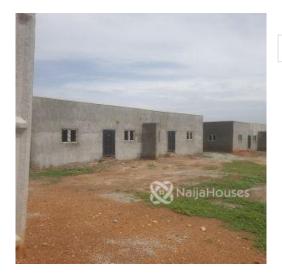

10 units of modern 2 bedrooms bungalow, in an estate, it has iron rafters, good road network, close to the major road, spacious rooms and en-suit it has 12 months payment plan and rent to own options, 16m for semi-finished and for fully finished 27m

# **Property Photos**