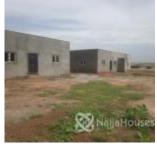

10 units of modern 2 bedrooms bungalow, in an estate, it has iron rafters, good road network, close to the major road, spacious rooms and en-suit it has 12 months payment plan and rent to own options, 16m for semi-finished and for fully finished 27m

# **Property Photos**