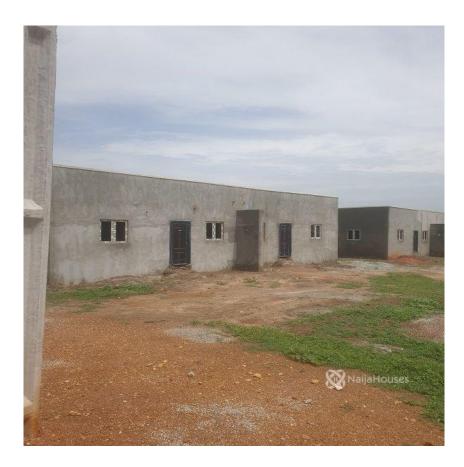

10 units of modern 2 bedrooms bungalow, in an estate, it has iron rafters, good road network, close to the major road, spacious rooms and en-suit it has 12 months payment plan and rent to own options, 16m for semi-finished and for fully finished 27m

# **Property Photos**