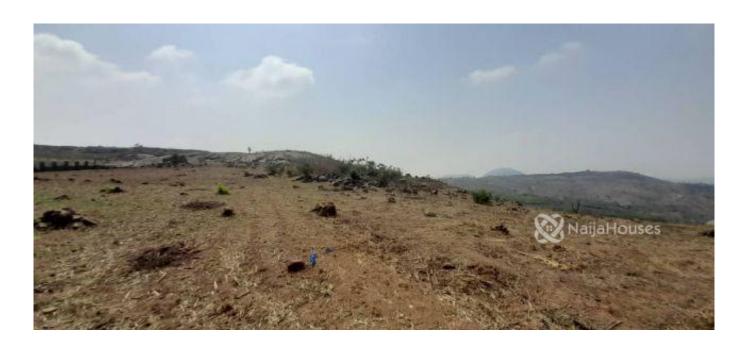

### **Property Details**

Status **Active** 

Price/Sq Ft ₩

On naijahouses.com **218 days** 

Type Land

Built

Plot of land measuring approximately 9300sqm for sale. Location: By Old Living Faith Church, Mpape, Abuja. Asking price:N230m (negotiable)

### **Property Summary**

No Records Found

Property ID: P3167408362
Category: For Sale
Market Status: Active
Listed Price: 230000000

Year Built:

Property Size: Sq m Building Size: Sq m Lot Size: 9300Sq m

Price per Sq. Meter: