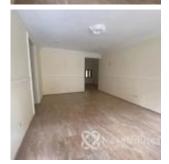

#### **Property Details**

Price/Sq Ft ₩

Built

6 Units of 3Bedroom Apartment at Mbora 40,000,000 and 240,000,000 for all units

# **Property Summary**

No Records Found

| Property ID:         | P6772836477 |
|----------------------|-------------|
| Category:            | For Sale    |
| Market Status:       | Expired     |
| Listed Price:        | 40000000    |
| Year Built:          |             |
| Property Size:       | Sq m        |
| Building Size:       | Sq m        |
| Lot Size:            | Sq m        |
| Price per Sq. Meter: |             |
| Bedroom:             | 3           |
| Bathroom:            | 3           |
| Toilets:             | 4           |
| Parking:             |             |
| Service Fee:         |             |
| Other Fee:           |             |
| Tax Per Annum:       |             |
| Insurance Per Annum: |             |
| HOA Per Annum:       |             |

## **Property Photos**