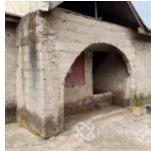

# **Property Details**

Status Active

Price/Sq Ft ₩

**762 days** 

Type Bungallow

Built

3 bedroom fully detached bungalow in mararaba Price:3,500,000

### **Property Summary**

No Records Found

Property ID: P5651376217
Category: For Sale
Market Status: Active
Listed Price: 3500000

Year Built:

Property Size: Sq m
Building Size: Sq m
Lot Size: 400Sq m

Price per Sq. Meter: