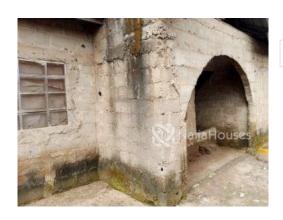

# **Property Details**

Status Active

Price/Sq Ft ₩

**762 days** 

Type Bungallow

Built

3 bedroom fully detached bungalow in mararaba Price:3,500,000

### **Property Summary**

No Records Found

Property ID: P5651376217
Category: For Sale
Market Status: Active
Listed Price: 3500000

Year Built:

Property Size: Sq m
Building Size: Sq m
Lot Size: 400Sq m

Price per Sq. Meter: