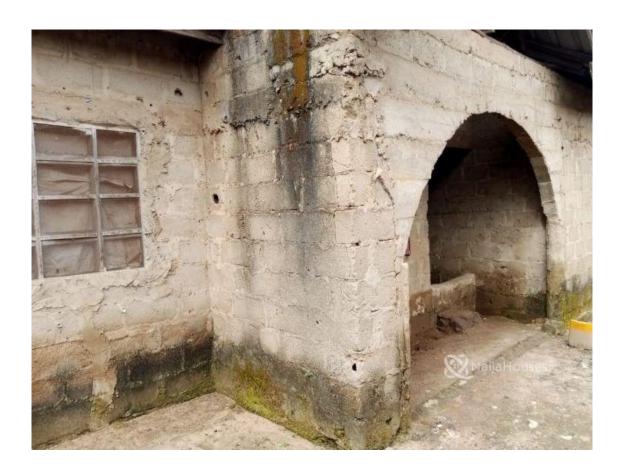

# **Property Details**

Status Active

Price/Sq Ft ₩

**762 days** 

Type Bungallow

Built

3 bedroom fully detached bungalow in mararaba Price:3,500,000

### **Property Summary**

No Records Found

Property ID: P5651376217
Category: For Sale
Market Status: Active
Listed Price: 3500000

Year Built:

Property Size: Sq m
Building Size: Sq m
Lot Size: 400Sq m

Price per Sq. Meter: