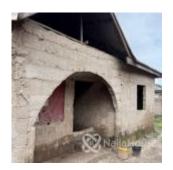

# **Property Details**

Status Active

Price/Sq Ft ₩

**762 days** 

Type Bungallow

Built

3 bedroom fully detached bungalow in mararaba Price:3,500,000

### **Property Summary**

No Records Found

Property ID: P5651376217
Category: For Sale
Market Status: Active
Listed Price: 3500000

Year Built:

Property Size: Sq m
Building Size: Sq m
Lot Size: 400Sq m

Price per Sq. Meter: