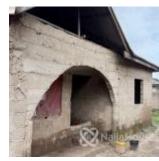

# **Property Details**

Status Active

Price/Sq Ft ₩

**762 days** 

Type Bungallow

Built

3 bedroom fully detached bungalow in mararaba Price:3,500,000

### **Property Summary**

No Records Found

Property ID: P5651376217
Category: For Sale
Market Status: Active
Listed Price: 3500000

Year Built:

Property Size: Sq m
Building Size: Sq m
Lot Size: 400Sq m

Price per Sq. Meter: