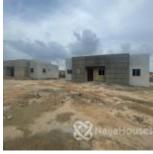

#### **Property Details**

Status Active

Price/Sq Ft ₩

Built **2023** 

100 units of 3bedroom fully detached bungalow going for only 18.5MAre you looking to invest in real estate business? The right time is now!We are offering you an opportunity to invest in affordable to luxury propertiesWe have flexible payment plans and a variety of mortgage options tailored just for you.Apply now

#### Features

No Records Found

| Property ID:         | P3660227094 |
|----------------------|-------------|
| Category:            | For Sale    |
| Market Status:       | Active      |
| Listed Price:        | 18500000    |
| Year Built:          | 2023        |
| Property Size:       | Sq m        |
| Building Size:       | Sq m        |
| Lot Size:            | 400Sq m     |
| Price per Sq. Meter: |             |
| Bedroom:             | 3           |
| Bathroom:            | 3           |
| Toilets:             | 4           |
| Parking:             |             |
| Service Fee:         |             |
| Other Fee:           |             |
| Tax Per Annum:       |             |
| Insurance Per Annum: |             |
| HOA Per Annum:       |             |

# **Property Photos**