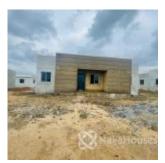

#### **Property Details**

Status Active

Price/Sq Ft ₩

Built **2023** 

100 units of 3bedroom fully detached bungalow going for only 18.5MAre you looking to invest in real estate business? The right time is now!We are offering you an opportunity to invest in affordable to luxury propertiesWe have flexible payment plans and a variety of mortgage options tailored just for you.Apply now

#### Features

No Records Found

| Property ID:         | P3660227094 |
|----------------------|-------------|
| Category:            | For Sale    |
| Market Status:       | Active      |
| Listed Price:        | 18500000    |
| Year Built:          | 2023        |
| Property Size:       | Sq m        |
| Building Size:       | Sq m        |
| Lot Size:            | 400Sq m     |
| Price per Sq. Meter: |             |
| Bedroom:             | 3           |
| Bathroom:            | 3           |
| Toilets:             | 4           |
| Parking:             |             |
| Service Fee:         |             |
| Other Fee:           |             |
| Tax Per Annum:       |             |
| Insurance Per Annum: |             |
| HOA Per Annum:       |             |

# **Property Photos**