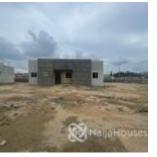

#### **Property Details**

Status Active

Price/Sq Ft ₩

Built **2023** 

100 units of 3bedroom fully detached bungalow going for only 18.5MAre you looking to invest in real estate business? The right time is now!We are offering you an opportunity to invest in affordable to luxury propertiesWe have flexible payment plans and a variety of mortgage options tailored just for you.Apply now

#### Features

No Records Found

| Property ID:         | P3660227094 |
|----------------------|-------------|
| Category:            | For Sale    |
| Market Status:       | Active      |
| Listed Price:        | 18500000    |
| Year Built:          | 2023        |
| Property Size:       | Sq m        |
| Building Size:       | Sq m        |
| Lot Size:            | 400Sq m     |
| Price per Sq. Meter: |             |
| Bedroom:             | 3           |
| Bathroom:            | 3           |
| Toilets:             | 4           |
| Parking:             |             |
| Service Fee:         |             |
| Other Fee:           |             |
| Tax Per Annum:       |             |
| Insurance Per Annum: |             |
| HOA Per Annum:       |             |

# **Property Photos**