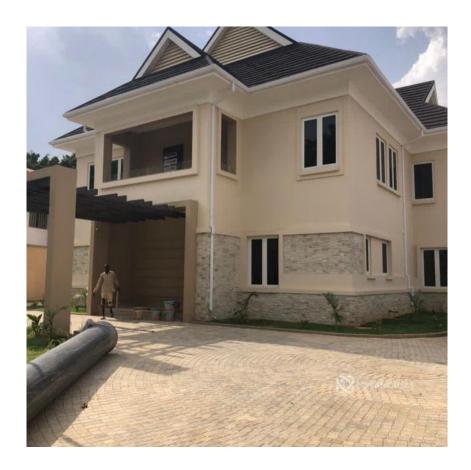

# **Property Details**

Sale

Status Active

Price/Sq Ft ₩

naijahouses.com 1317 days

Type **Duplex** 

Built **2021** 

6bedroom fully detached duplex Location| Maitama, Abuja

# **Property Summary**

No Records Found

| Property ID:         | P5902812197 |
|----------------------|-------------|
| Category:            | For Sale    |
| Market Status:       | Active      |
| Listed Price:        | 850000000   |
| Year Built:          | 2021        |
| Property Size:       | Sq m        |
| Building Size:       | Sq m        |
| Lot Size:            | Sq m        |
| Price per Sq. Meter: |             |
| Bedroom:             | 5           |
| Bathroom:            | 6           |
| Toilets:             | 6           |
| Parking:             |             |
| Service Fee:         |             |
| Other Fee:           |             |
| Tax Per Annum:       |             |
| Insurance Per Annum: |             |
| HOA Per Annum:       |             |