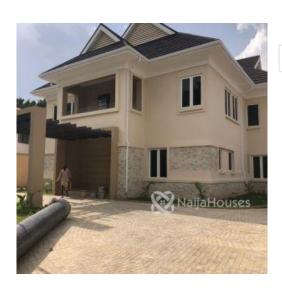

# **Property Details**

Sale

Status Active

Price/Sq Ft ₩

naijahouses.com 1317 days

Type **Duplex** 

Built **2021** 

6bedroom fully detached duplex Location| Maitama, Abuja

# **Property Summary**

No Records Found

| Property ID:         | P5902812197 |
|----------------------|-------------|
| Category:            | For Sale    |
| Market Status:       | Active      |
| Listed Price:        | 850000000   |
| Year Built:          | 2021        |
| Property Size:       | Sq m        |
| Building Size:       | Sq m        |
| Lot Size:            | Sq m        |
| Price per Sq. Meter: |             |
| Bedroom:             | 5           |
| Bathroom:            | 6           |
| Toilets:             | 6           |
| Parking:             |             |
| Service Fee:         |             |
| Other Fee:           |             |
| Tax Per Annum:       |             |
| Insurance Per Annum: |             |
| HOA Per Annum:       |             |