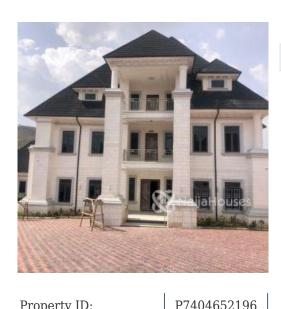

# **Property Details**

Status Active Sale

Price/Sq Ft ₩

naijahouses.com 1305 days

Type **Duplex** 

Built **2021** 

8 bedroom fully detached duplex

# **Property Summary**

No Records Found

| Property ID:         | P7404652196 |
|----------------------|-------------|
| Category:            | For Sale    |
| Market Status:       | Active      |
| Listed Price:        | 1500000000  |
| Year Built:          | 2021        |
| Property Size:       | Sq m        |
| Building Size:       | Sq m        |
| Lot Size:            | Sq m        |
| Price per Sq. Meter: |             |
| Bedroom:             | 8           |
| Bathroom:            | 9           |
| Toilets:             | 9           |
| Parking:             |             |
| Service Fee:         |             |
| Other Fee:           |             |
| Tax Per Annum:       |             |
| Insurance Per Annum: |             |
| HOA Per Annum:       |             |