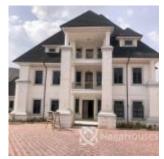

# **Property Details**

Status Active Sale

Price/Sq Ft ₩

naijahouses.com 1305 days

Type **Duplex** 

Built **2021** 

8 bedroom fully detached duplex

# **Property Summary**

No Records Found

| Property ID:         | P7404652196 |
|----------------------|-------------|
| Category:            | For Sale    |
| Market Status:       | Active      |
| Listed Price:        | 1500000000  |
| Year Built:          | 2021        |
| Property Size:       | Sq m        |
| Building Size:       | Sq m        |
| Lot Size:            | Sq m        |
| Price per Sq. Meter: |             |
| Bedroom:             | 8           |
| Bathroom:            | 9           |
| Toilets:             | 9           |
| Parking:             |             |
| Service Fee:         |             |
| Other Fee:           |             |
| Tax Per Annum:       |             |
| Insurance Per Annum: |             |
| HOA Per Annum:       |             |