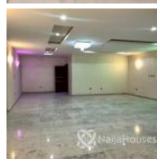

# **Property Summary**

No Records Found

| Property ID:         | P7404652196 |
|----------------------|-------------|
| Category:            | For Sale    |
| Market Status:       | Active      |
| Listed Price:        | 1500000000  |
| Year Built:          | 2021        |
| Property Size:       | Sq m        |
| Building Size:       | Sq m        |
| Lot Size:            | Sq m        |
| Price per Sq. Meter: |             |
| Bedroom:             | 8           |
| Bathroom:            | 9           |
| Toilets:             | 9           |
| Parking:             |             |
| Service Fee:         |             |
| Other Fee:           |             |
| Tax Per Annum:       |             |
| Insurance Per Annum: |             |
| HOA Per Annum:       |             |